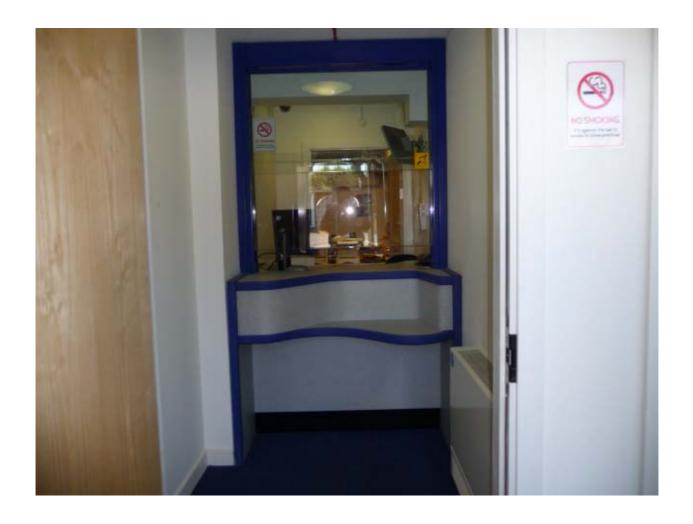

## Straight Road Safer Neighbourhoods Base Replacement Front Counter

Heaton & Gooshays Wards Safer Neighbourhoods Base 84 - 84 Straight Road Harold Hill Romford, Essex RM3 8AE

Replacement Front Counter Facility for Harold Hill Police Station