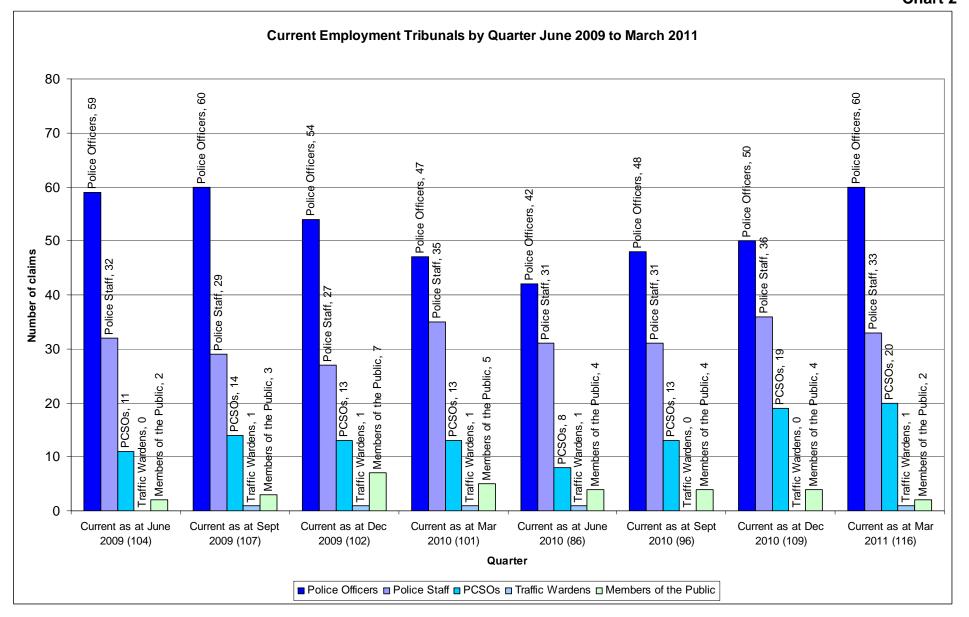

## **Employment Tribunal Claims by quarter for the period April 2009 to March 2011**

| Category                                                                          | End of<br>June<br>2009 | End of<br>Sep<br>2009 | End of<br>Dec<br>2009 | End of<br>March<br>2010 | End of<br>June<br>2010 | End of<br>Sep<br>2010 | End of<br>Dec<br>2010 | End of<br>March<br>2011 |
|-----------------------------------------------------------------------------------|------------------------|-----------------------|-----------------------|-------------------------|------------------------|-----------------------|-----------------------|-------------------------|
| Age Discrimination                                                                | 3                      | 4                     | 2                     | 2                       | 3                      | 2                     | 2                     | 2                       |
| Age & Disability Discrimination                                                   | 2                      | 2                     | 2                     | 1                       | 0                      | 0                     | 0                     | 0                       |
| Age & Disability Discrimination and Employment Rights Act                         | 0                      | 0                     | 0                     | 0                       | 0                      | 0                     | 0                     | 1                       |
| Age & Sex Discrimination                                                          | 2                      | 0                     | 0                     | 0                       | 0                      | 0                     | 0                     | 0                       |
| Age, Disability & Race Discrimination                                             | 1                      | 1                     | 1                     | 1                       | 1                      | 0                     | 0                     | 0                       |
| Age, Disability, Race & Religion / Belief Discrimination                          | 0                      | 0                     | 0                     | 0                       | 1                      | 1                     | 0                     | 0                       |
| Age, Disability, Race, Religion / Belief, Sex & Sexual Orientation Discrimination | 0                      | 0                     | 0                     | 0                       | 0                      | 0                     | 1                     | 1                       |
| Age, Disability, Race & Sex Discrimination                                        | 0                      | 1                     | 1                     | 1                       | 1                      | 1                     | 0                     | 0                       |
| Age, Disability & Sex Discrimination                                              | 0                      | 0                     | 0                     | 0                       | 0                      | 0                     | 1                     | 1                       |
| Age, Race & Religion / Belief Discrimination                                      | 0                      | 0                     | 0                     | 2                       | 2                      | 2                     | 2                     | 2                       |
| Age, Race & Sex Discrimination                                                    | 2                      | 2                     | 0                     | 0                       | 0                      | 0                     | 0                     | 0                       |
| Age, Race, Religion / Belief & Sex Discrimination                                 | 1                      | 1                     | 1                     | 1                       | 0                      | 0                     | 0                     | 0                       |
| Age, Race, Religion / Belief, Sex & Sexual Orientation Discrimination             | 0                      | 0                     | 0                     | 0                       | 0                      | 1                     | 0                     | 0                       |
| Disability Discrimination                                                         | 9                      | 9                     | 15                    | 15                      | 13                     | 15                    | 21                    | 21                      |
| Disability & Race Discrimination                                                  | 7                      | 8                     | 7                     | 8                       | 3                      | 2                     | 2                     | 2                       |
| Disability, Race & Religion / Belief Discrimination                               | 1                      | 2                     | 2                     | 2                       | 2                      | 2                     | 2                     | 2                       |
| Disability, Race & Sex Discrimination                                             | 0                      | 0                     | 0                     | 0                       | 0                      | 0                     | 0                     | 1                       |
| Disability, Race, Sex & Sexual Orientation Discrimination                         | 1                      | 1                     | 1                     | 1                       | 0                      | 0                     | 0                     | 0                       |
| Disability, Race, Religion / Belief & Sex Discrimination                          | 0                      | 0                     | 0                     | 0                       | 0                      | 0                     | 0                     | 1                       |
| Disability, Religion / Belief & Sex Discrimination                                | 0                      | 0                     | 0                     | 0                       | 0                      | 0                     | 1                     | 1                       |
| Disability & Sex Discrimination                                                   | 5                      | 5                     | 3                     | 2                       | 3                      | 3                     | 3                     | 3                       |
| Disability & Sex Discrimination and Flexible Working Regulations                  | 1                      | 1                     | 0                     | 0                       | 0                      | 0                     | 0                     | 0                       |
| Disability Discrimination and Public Interest Disclosure Act                      | 0                      | 0                     | 0                     | 0                       | 0                      | 0                     | 1                     | 0                       |
| Disability Discrimination and Other                                               | 0                      | 0                     | 1                     | 1                       | 0                      | 0                     | 0                     | 0                       |
| Race Discrimination                                                               | 23                     | 18                    | 11                    | 12                      | 12                     | 16                    | 16                    | 13                      |
| Race & Religion / Belief Discrimination                                           | 6                      | 4                     | 6                     | 7                       | 8                      | 7                     | 7                     | 7                       |
| Race, Religion / Belief & Sexual Orientation Discrimination                       | 0                      | 1                     | 1                     | 1                       | 0                      | 0                     | 0                     | 0                       |
| Race & Religion / Belief Discrimination and Public Interest Disclosure Act        | 1                      | 1                     | 1                     | 0                       | 0                      | 0                     | 0                     | 0                       |
| Race & Sex Discrimination                                                         | 0                      | 1                     | 2                     | 0                       | 0                      | 2                     | 3                     | 3                       |
| Race & Sex Discrimination and Other                                               | 0                      | 0                     | 0                     | 1                       | 1                      | 1                     | 1                     | 1                       |
| Race & Sexual Orientation Discrimination                                          | 0                      | 1                     | 1                     | 2                       | 3                      | 2                     | 3                     | 3                       |
| Race Discrimination & Public Interest Disclosure Act                              | 1                      | 1                     | 1                     | 1                       | 1                      | 1                     | 0                     | 0                       |
| Race Discrimination and Working Time Regulations                                  | 0                      | 1                     | 1                     | 1                       | 1                      | 1                     | 0                     | 0                       |