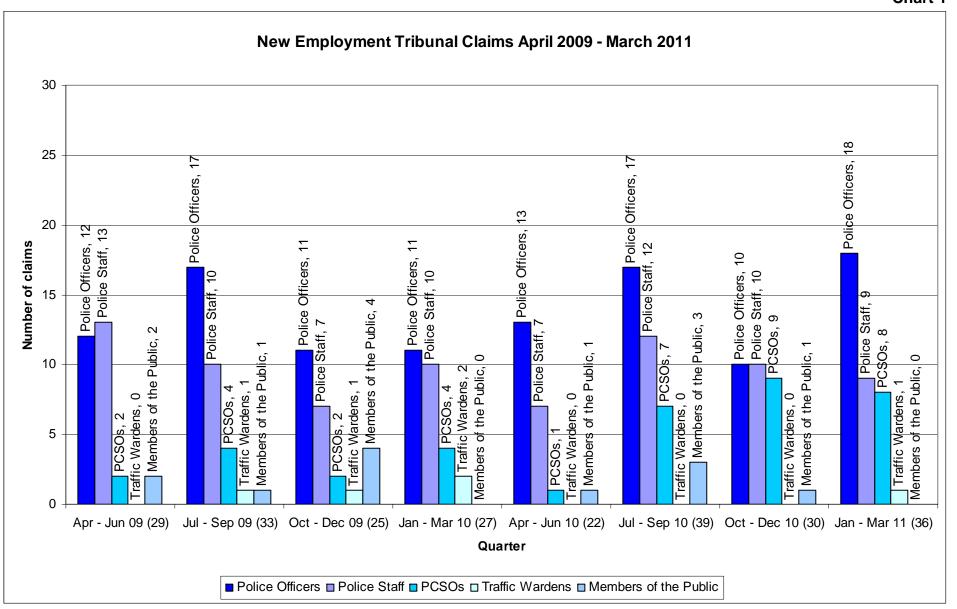

#### Chart 1

#### New Employment Tribunal Claims April 2009 - March 2011 Jurisdictional Trends

This table shows the number of new employment tribunal claims that were lodged under each stated category. For example, a claim alleging race and sex discrimination is counted in both the 'race discrimination' and 'sex discrimination' categories. As there is an increasing trend for claims to cover more than one jurisdiction, adding the subtotals shown under each financial year will exceed the total number of claims received during that year.