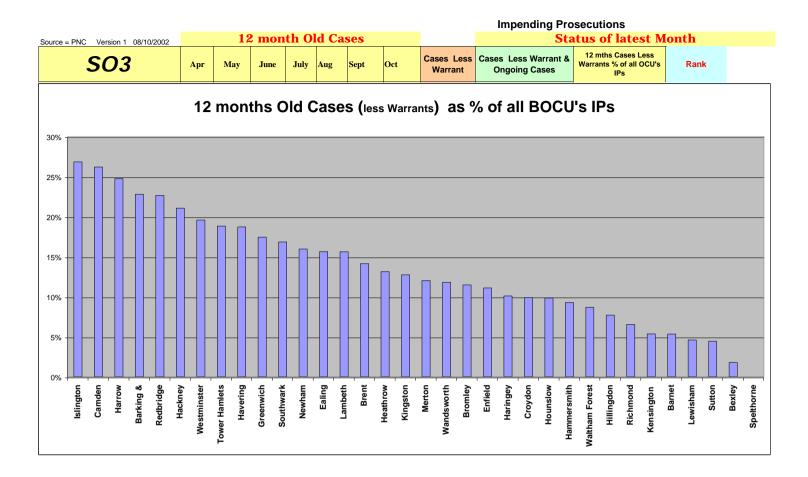

| Cases 12 Mths Old   | 13,978      | 12,704    | 12,805    | 12,026    | 11,345    | 11,795    | 10,788    |                       |                                               |                                                      |      |
| MPS                    | New Cases Included  | 841         | 1,187     | 1,216     | 1,144     | 1,062     | 1,164     | 1,036     | 7,828                 | 7,717                                         | 15%                                                  |      |
| MI B                   | riew cases menudeu  | 041         | 1,107     | 1,210     | 1,743     | 1,002     | 2,043     | 1,050     | 7,020                 | ,,,,,,                                        | 1370                                                 |      |