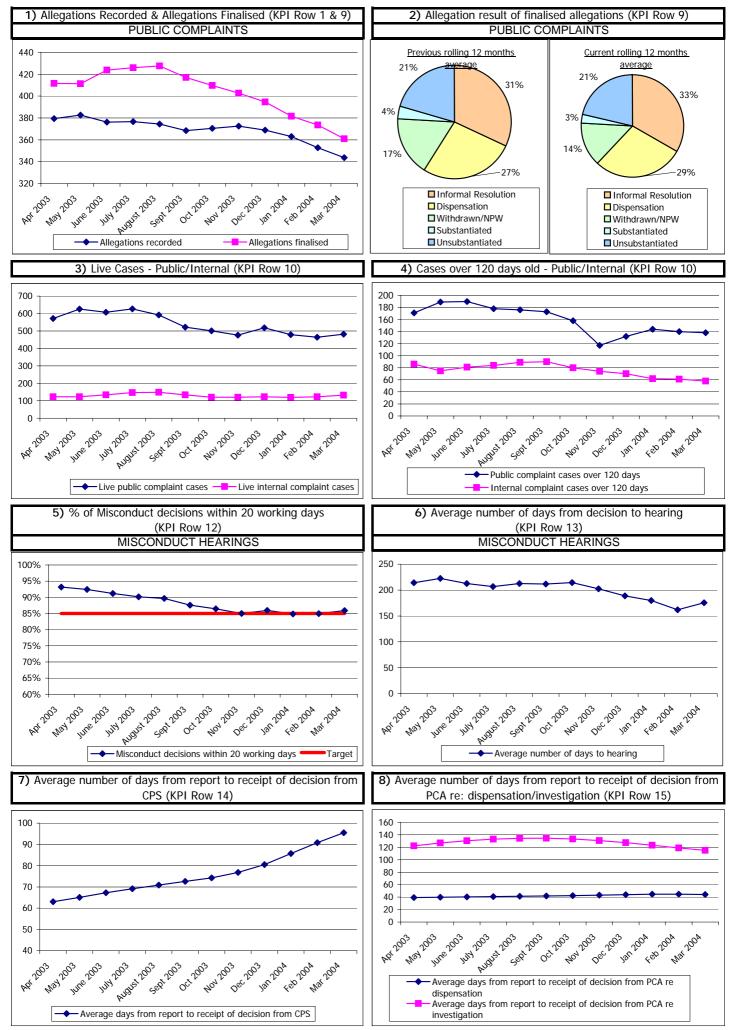

|    |                                           |                                                                                                                                                                                        |          | 2003/04          |              |              |              |              |                |              |              |             |              |                       |              |              |  |
|----|-------------------------------------------|----------------------------------------------------------------------------------------------------------------------------------------------------------------------------------------|----------|------------------|--------------|--------------|--------------|--------------|----------------|--------------|--------------|-------------|--------------|-----------------------|--------------|--------------|--|
|    | Performanc                                | e Indicators - Timeliness, Quality & Outcomes                                                                                                                                          | Target   | Period           | Apr<br>2003  | May<br>2003  | June<br>2003 | July<br>2003 | August<br>2003 | Sept<br>2003 | Oct<br>2003  | Nov<br>2003 | Dec<br>2003  | Jan<br>2004           | Feb<br>2004  | Mar<br>2004  |  |
| 1  | Public Complaints                         | Number of allegations recorded - BVPI (21) - (12-month rolling average)<br>Allegations recorded in last 12 months as a % of previous 12 months                                         |          | 12 mra<br>12 mra | 379<br>84.1% | 383<br>84.3% | 376<br>84.8% | 377<br>85.4% | 374<br>86.1%   | 369<br>86.7% | 371<br>87.5% | 373<br>88%  | 369<br>89.3% | 363<br>90.2%          | 353<br>90.6% | 344<br>90.8% |  |
| 2  | Case Reduction                            | Number of Cases recorded (12-month rolling average)<br>Cases recorded in last 12 months as % of previous 12 months                                                                     |          | 12 mra<br>12 mra | 246<br>84%   | 244<br>84%   | 240<br>84%   | 238<br>84%   | 237<br>85%     | 235<br>85%   | 234<br>85%   | 233<br>86%  | 231<br>87%   | 230<br>88%            | 229<br>89%   | 226<br>89%   |  |
| 3  | Substantiation                            | Substantiated allegations as % of allegations fully investigated - BVPI (22)                                                                                                           |          | 12 mra           | 13%          | 12%          | 12%          | 12%          | 11%            | 11%          | 11%          | 11%         | 10%          | 11%                   | 11%          | 12%          |  |
| 4  | Suspension                                | Total number of officers currently Suspended                                                                                                                                           |          | Month            | 43           | 45           | 47           | 45           | 48             | 50           | 54           | 52          | 53           | 53                    | ~            | 56           |  |
| 5  | Restricted Duties                         | Total number of officers currently on Restricted Duties as a result of investigation                                                                                                   |          | Month            | 77           | 72           | 64           | 64           | 63             | 70           | 75           | 76          | 72           | 72                    | ~            | 71           |  |
| 6  | Service Confidence                        | Police & Civil Staff currently subject to Service Confidence Procedure                                                                                                                 |          | Month            | 13           | 12           | 15           | 19           | 20             | 22           | 22           | 20          | 20           | 0                     | 0            | 0            |  |
| 7  | Proactive Investigations                  | Number of current 'live' proactive investigations - Level 1 & 2 only                                                                                                                   |          | Month            | 20           | 24           | 21           | 19           | 13             | 11           | 11           | 10          | 10           | 13                    | 13           | 8            |  |
| 8  | Quality of Investigation                  | Number of investigations returned through DCS by CPS / PCA for remedial work                                                                                                           |          | Month            | 0            | 0            | 0            | 0            | 0              | 0            | 0            | 0           | 0            | 0                     | 0            | 0            |  |
|    |                                           | Total allegations finalised                                                                                                                                                            |          | 12 mra           | 412          | 411          | 424          | 426          | 428            | 417          | 410          | 403         | 395          | 382                   | 374          | 361          |  |
|    |                                           | Informal Resolutions as % of total allegations finalised (IIR & IR)                                                                                                                    |          | 12 mra           | 29%          | 29%          | 29%          | 29%          | 30%            | 30%          | 30%          | 31%         | 31%          | 32%                   | 33%          | 33%          |  |
| 9  | Investigative Outcomes                    | Dispensations as % of total allegations finalised                                                                                                                                      |          | 12 mra           | 27%          | 27%          | 26%          | 26%          | 25%            | 26%          | 27%          | 27%         | 28%          | 27%                   | 28%          | 29%          |  |
| Ű  | Public Complaints                         | Withdrawn / Not Proceeded With as % of total allegations finalised                                                                                                                     |          | 12 mra           | 14%          | 14%          | 14%          | 14%          | 13%            | 13%          | 13%          | 13%         | 13%          | 13%                   | 13%          | 14%          |  |
|    |                                           | Substantiated allegations as % of total allegations finalised                                                                                                                          |          | 12 mra           | 3%           | 3%           | 3%           | 3%           | 3%             | 3%           | 3%           | 3%          | 3%           | 3%                    | 3%           | 3%           |  |
|    |                                           | Unsubstantiated allegations as % of total allegations finalised                                                                                                                        |          | 12 mra           | 26%          | 27%          | 28%          | 28%          | 28%            | 28%          | 26%          | 26%         | 25%          | 25%                   | 23%          | 21%          |  |
|    |                                           | Number of live public complaint cases under investigation                                                                                                                              |          | Month            | 572          | 626          | 607          | 627          | 592            | 522          | 501          | 476         | 518          | 479                   | 464          | 482          |  |
|    |                                           | % of all public complaint cases under investigation currently over 120 days 1                                                                                                          |          | Month            | 30%          | 30%          | 31%          | 28%          | 30%            | 33%          | 32%          | 25%         | 25%          | 30%                   | 30%          | 29%          |  |
| 10 | Timeliness<br>( <sup>1</sup> source IOWA) | Number of all public complaint cases under investigation currently over 120 days 1                                                                                                     |          | Month            | 171          | 189          | 190          | 178          | 176            | 173          | 158          | 117         | 132          | 144                   | 140          | 138          |  |
|    |                                           | Number of live internal complaint cases under investigation                                                                                                                            |          | Month            | 123          | 123          | 134          | 147          | 149            | 134          | 120          | 120         | 123          | 119                   | 123          | 132          |  |
|    |                                           | % of all internal investigation cases under investigation currently over 120 days 1                                                                                                    |          | Month            | 70%          | 61%          | 60%          | 57%          | 60%            | 67%<br>90    | 67%          | 62%         | 57%          | 52%<br>62             | 50%          | 44%          |  |
|    |                                           | Number of all internal investigation cases under investigation currently over 120 days <sup>1</sup><br>Average days taken to complete investigations of public complaints <sup>2</sup> | 120 davs | Month<br>Month   | 86<br>246    | 75<br>187    | 81<br>263    | 84<br>225    | 89<br>247      | 90<br>213    | 80<br>285    | 74<br>219   | 70<br>226    | 62<br>205             | 61<br>190    | 58<br>258    |  |
|    |                                           | Average days taken to complete investigations of public complaints                                                                                                                     | 120 udys | Month            | 240<br>137   | 151          | 188          | 359          | 247<br>241     | 171          | 197          | 191         | 220          | 205<br>284            | 235          | 177          |  |
|    | Timeliness                                | Average days taken to submit dispensation requests to PCA <sup>2</sup> (Public)                                                                                                        | 60 days  | Month            | 90           | 99           | 89           | 94           | 91             | 94           | 99           | 87          | 95           | 20 <del>4</del><br>91 | 122          | 101          |  |
| 11 | ( <sup>2</sup> source IOTA)               | Average days taken to complete withdrawn / NPW cases <sup>2</sup> (Public)                                                                                                             | ou duys  | Month            | 52           | 73           | 140          | 65           | 90             | 122          | 92           | 88          | 227          | 128                   | 148          | 125          |  |
|    | ( 000,00,10,11)                           | Average days taken to complete informal resolution cases <sup>2</sup> (Public)                                                                                                         |          | Month            | 251          | 81           | 96           | 65           | 85             | 137          | 105          | 147         | 186          | 108                   | 82           | 97           |  |
|    |                                           | Average days taken to complete immediate informal resolutions (IIR) <sup>2</sup> (Public)                                                                                              |          | Month            | 58           | 62           | 62           | 70           | 34             | 47           | 60           | 60          | 54           | 59                    | 159          | 58           |  |
| 10 | Missingland David                         | % of misconduct decisions made within 20 working days                                                                                                                                  | >= 85%   | 12 mra           | 93%          | 92%          | 91%          | 90%          | 90%            | 88%          | 86%          | 85%         | 86%          | 85%                   | 85%          | 86%          |  |
| 12 | Misconduct Decisions                      | % of misconduct papers served within 25 working days                                                                                                                                   | >= 85%   | 12 mra           | 79%          | 79%          | 77%          | 81%          | 82%            | 86%          | 86%          | 86%         | 85%          | 85%                   | 87%          | 89%          |  |
| 13 | Misconduct Hearings                       | Average days from decision to misconduct hearing                                                                                                                                       |          | 12 mra           | 214          | 222          | 213          | 207          | 213            | 212          | 214          | 202         | 189          | 180                   | 162          | 176          |  |
| 14 | CPS Decisions                             | Average days from report to receipt of decision from CPS                                                                                                                               |          | 12 mra           | 63           | 65           | 67           | 69           | 71             | 73           | 74           | 77          | 81           | 86                    | 91           | 96           |  |
| 15 | PCA Decisions                             | Average days from report to receipt of decision from PCA re dispensation                                                                                                               | 28 days  | 12 mra           | 39           | 40           | 40           | 41           | 41             | 42           | 42           | 43          | 44           | 45                    | 45           | 44           |  |
|    |                                           | Average days from report to receipt of decision from PCA reinvestigation                                                                                                               |          | 12 mra           | 122          | 127          | 130          | 133          | 134            | 135          | 133          | 131         | 128          | 123                   | 119          | 115          |  |
| 16 |                                           | DPS police officer posts vacant as % of budgeted workforce target                                                                                                                      |          | Month            | 1.9%         | 2.2%         | 0.6%         | -3.3%        | -2.0%          | -1.7%        | -2.0%        | 0.2%        | 2.7%         | 2.0%                  | 2.2%         | 1.5%         |  |
| 16 | DPS Staff Vacancies                       | DPS police staff posts vacant as % of budgeted workforce target                                                                                                                        |          | Month            | 7.5%         | 10.4%        | 12.0%        | 11.8%        | 11.2%          | 12.6%        | 18.4%        | 17.5%       | 16.9%        | 16.9%                 | 19.0%        | 12.9%        |  |
|    |                                           | Senior Investigating Officer Training for DPS Staff - number of sessions held                                                                                                          |          | YTD              | 0            | 1            | 1            | 2            | 2              | 2            | 2            | 2           | 2            | 2                     | 2            | 2            |  |
| 17 | Training                                  | Investigating Officer Training for DPS Staff - number of sessions held                                                                                                                 |          | YTD              | 1            | 1            | 4            | 5            | 5              | 5            | 5            | 6           | 6            | 6                     | 7            | 7            |  |
|    |                                           | Probationer Training held by DPS - number of sessions held                                                                                                                             |          | YTD              | ~            | ~            | ~            | ~            | ~              | 10           | 32           | 50          | 66           | 87                    | 100          | 113          |  |
| L  | Abbroviations                             | Month = Eigurge for month shown <b>VTD</b> = Veer to date <b>12 mrs</b> = 12 Months rolling avera                                                                                      | ·        |                  |              |              | -            |              |                | -            |              |             |              |                       |              | -            |  |