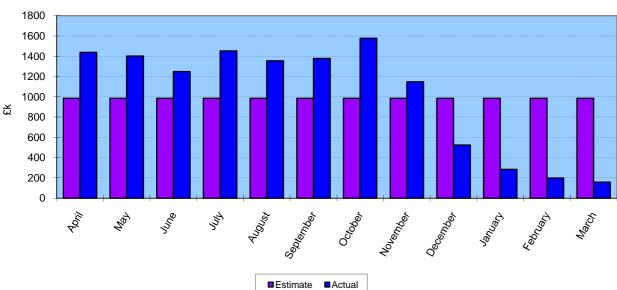

## **Budget Estimate against Income April 2008 to March 2009**

| Investment Income - Summary                                                                                                                                                                                                                           | £`000                                                       |
|-------------------------------------------------------------------------------------------------------------------------------------------------------------------------------------------------------------------------------------------------------|-------------------------------------------------------------|
| Investment Income Budget 2008/2009:<br>Adjustment to Forcast Outturn (June)<br>Revised Forcast Outturn for 2008/2009<br>Adjustment to Forcast Outturn (December)<br>Adjustment to Forcast Outturn (February)<br>Revised Forcast Outturn for 2008/2009 | £11,830<br>£3,170<br>£15,000<br>-£2,500<br>-£300<br>£12,200 |
| Income Year to Date                                                                                                                                                                                                                                   | £12,165                                                     |
| Forcast Outturn                                                                                                                                                                                                                                       | £12,200                                                     |

## Income Against Estimate