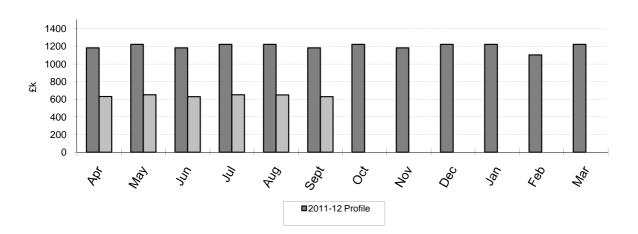

| Debt Expenditure - Summary    | £`000   |
|-------------------------------|---------|
| Expenditure Budget 2011/2012: | £14,287 |
| Expenditure - Year to Date    | £3,879  |
| Estimated Final Outturn       | £10,782 |

**Expenditure Against Budget**