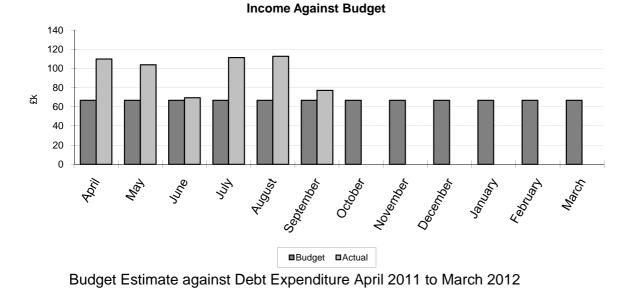

| Debt Expenditure - Summary    | £`000   |
|-------------------------------|---------|
| Expenditure Budget 2011/2012: | £14,287 |
| Expenditure - Year to Date    | £3,879  |
| Estimated Final Outturn       | £10,782 |

**Expenditure Against Budget**