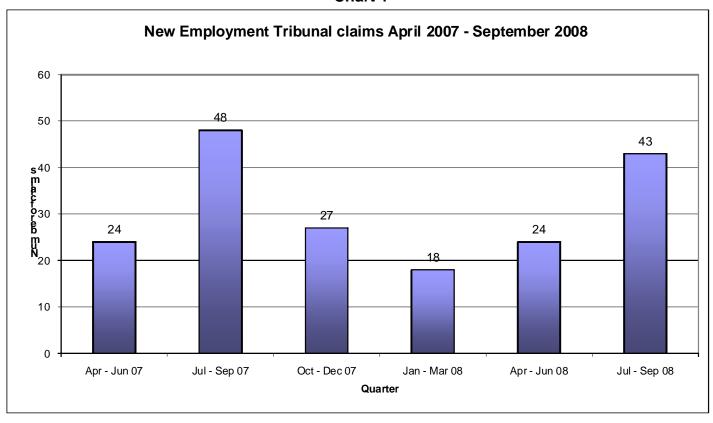

## **Employment Tribunal Data – Supporting Charts and Tables**

Chart 1

Chart 2

Table 1

New Employment Tribunals by Rank/Band
April 2007 to September 2007

| Rank/Band              | Number of Employment Tribunal claims |        |       |  |  |
|------------------------|--------------------------------------|--------|-------|--|--|
|                        | Male                                 | Female | Total |  |  |
| Police Constable       | 4                                    | 3      | 7     |  |  |
| Ex-Police Constable    | 2                                    | 1      | 3     |  |  |
| Detective Constable    | 1                                    | 2      | 3     |  |  |
| Ex-Detective Constable | 1                                    | 0      | 1     |  |  |
| Police Sergeant        | 3                                    | 2      | 5     |  |  |
| Detective Sergeant     | 3                                    | 1      | 4     |  |  |
| Inspector              | 3                                    | 0      | 3     |  |  |
| Ex-Inspector           | 1                                    | 0      | 1     |  |  |
| Detective Inspector    | 1                                    | 0      | 1     |  |  |
| Ex-Chief Inspector     | 1                                    | 0      | 1     |  |  |
| Commander              | 1                                    | 0      | 1     |  |  |
| Police Officer Total   | 21                                   | 9      | 30    |  |  |
| Band A                 | 1                                    | 0      | 1     |  |  |
| Band B                 | 0                                    | 1      | 1     |  |  |
| Band D                 | 12                                   | 1      | 13    |  |  |
| Ex-Band D              | 0                                    | 1      | 1     |  |  |
| Band E                 | 4                                    | 4      | 8     |  |  |
| Ex-Band E              | 4                                    | 1      | 5     |  |  |
| Ex-Band I              | 1                                    | 0      | 1     |  |  |
| Ex-Band N              | 0                                    | 2      | 2     |  |  |
| Band T                 | 0                                    | 1      | 1     |  |  |
| Band W                 | 1                                    | 0      | 1     |  |  |
| PCSO                   | 3                                    | 0      | 3     |  |  |
| Ex-PCSO                | 0                                    | 1      | 1     |  |  |
| Police Staff Total     | 26                                   | 12     | 38    |  |  |
| Member of the Public   | 1                                    | 3      | 4     |  |  |
| Grand Total            | 48                                   | 24     | 72    |  |  |