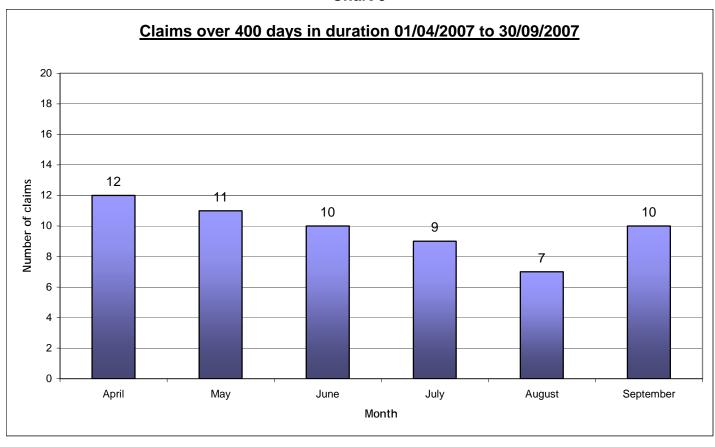

| 48<br>(66.67%)                       | 28                 | 19              | 1                 | 48<br>(71.64%) |
| Female                                        | 9                                    | 12              | 3                 | 24<br>(33.33%)                       | 10                 | 8               | 1                 | 19<br>(28.36%) |
| Total                                         | 30                                   | 38              | 4                 | 72                                   | 38                 | 27              | 2                 | 67             |

Key: -

**MPS Categories** 

White = H S T

Black = I J K U E V W

Asian = L M N P X

Other Groups = Y O Q Z 3 Unknown = R and Members of the Public

Chart 3



Chart 4



Chart 5



Chart 6



## Table 4

| Category                                                            | End of June<br>2007 | End of Sep<br>2007 | End of June<br>2008 | End of Sep<br>2008 |
|---------------------------------------------------------------------|---------------------|--------------------|---------------------|--------------------|
| Age Discrimination                                                  | 0                   | 14                 | 0                   | 0                  |
| Disability & Age Discrimination                                     | 0                   | 0                  | 0                   | 1                  |
| Disability Discrimination                                           | 12                  | 15                 | 17                  | 14