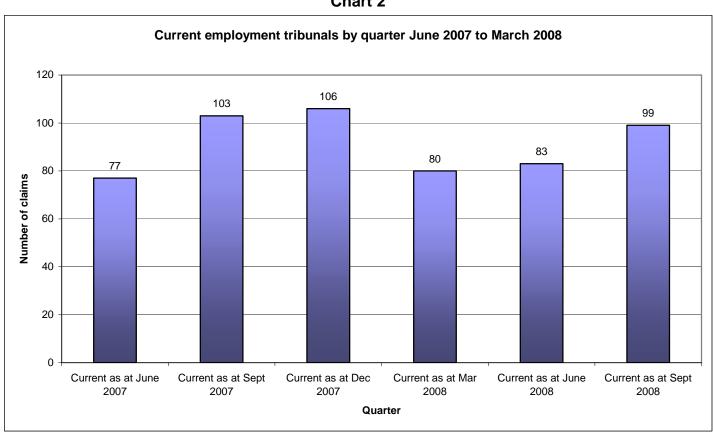

## **Employment Tribunal Data – Supporting Charts and Tables**

Chart 1

Chart 2

Table 1

New Employment Tribunals by Rank/Band
April 2007 to September 2007

| Rank/Band              | Number of Employment Tribunal claims |        |       |  |  |
|------------------------|--------------------------------------|--------|-------|--|--|
|                        | Male                                 | Female | Total |  |  |
| Police Constable       | 4                                    | 3      | 7     |  |  |
| Ex-Police Constable    | 2                                    | 1      | 3     |  |  |
| Detective Constable    | 1                                    | 2      | 3     |  |  |
| Ex-Detective Constable | 1                                    | 0      | 1     |  |  |
| Police Sergeant        | 3                                    | 2      | 5     |  |  |
| Detective Sergeant     | 3                                    | 1      | 4     |  |  |
| Inspector              | 3                                    | 0      | 3     |  |  |
| Ex-Inspector           | 1                                    | 0      | 1     |  |  |
| Detective Inspector    | 1                                    | 0      | 1     |  |  |
| Ex-Chief Inspector     | 1                                    | 0      | 1     |  |  |
| Commander              | 1                                    | 0      | 1     |  |  |
| Police Officer Total   | 21                                   | 9      | 30    |  |  |
| Band A                 | 1                                    | 0      | 1     |  |  |
| Band B                 | 0                                    | 1      | 1     |  |  |
| Band D                 | 12                                   | 1      | 13    |  |  |
| Ex-Band D              | 0                                    | 1      | 1     |  |  |
| Band E                 | 4                                    | 4      | 8     |  |  |
| Ex-Band E              | 4                                    | 1      | 5     |  |  |
| Ex-Band I              | 1                                    | 0      | 1     |  |  |
| Ex-Band N              | 0                                    | 2      | 2     |  |  |
| Band T                 | 0                                    | 1      | 1     |  |  |
| Band W                 | 1                                    | 0      | 1     |  |  |
| PCSO                   | 3                                    | 0      | 3     |  |  |
| Ex-PCSO                | 0                                    | 1      | 1     |  |  |
| Police Staff Total     | 26                                   | 12     | 38    |  |  |
| Member of the Public   | 1                                    | 3      | 4     |  |  |
| Grand Total            | 48                                   | 24     | 72    |  |  |