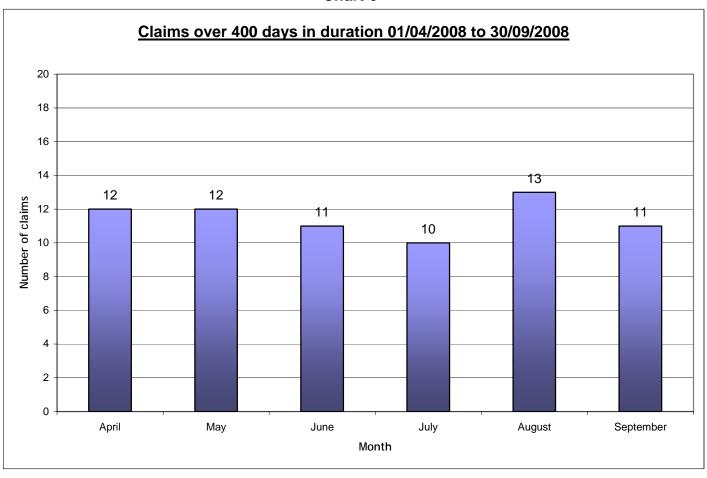

| 48<br>(66.67%)                       | 28                 | 19              | 1                 | 48<br>(71.64%) |
| Female                                        | 9                                    | 12              | 3                 | 24<br>(33.33%)                       | 10                 | 8               | 1                 | 19<br>(28.36%) |
| Total                                         | 30                                   | 38              | 4                 | 72                                   | 38                 | 27              | 2                 | 67             |

Key: -

**MPS Categories** 

White = H S T

Black = I J K U E V W

Asian = L M N P X

Other Groups = Y O Q Z 3 Unknown = R and Members of the Public

Chart 3



Chart 4



Chart 5



Chart 6



## Table 4

| Category                                                            | End of June<br>2007 | End of Sep<br>2007 | End of June<br>2008 | End of Sep<br>2008 |
|---------------------------------------------------------------------|---------------------|--------------------|---------------------|--------------------|
| Age Discrimination                                                  | 0                   | 14                 | 0                   | 0                  |
| Disability & Age Discrimination                                     | 0                   | 0                  | 0                   | 1                  |
| Disability Discrimination                                           | 12                  | 15                 | 17                  | 14