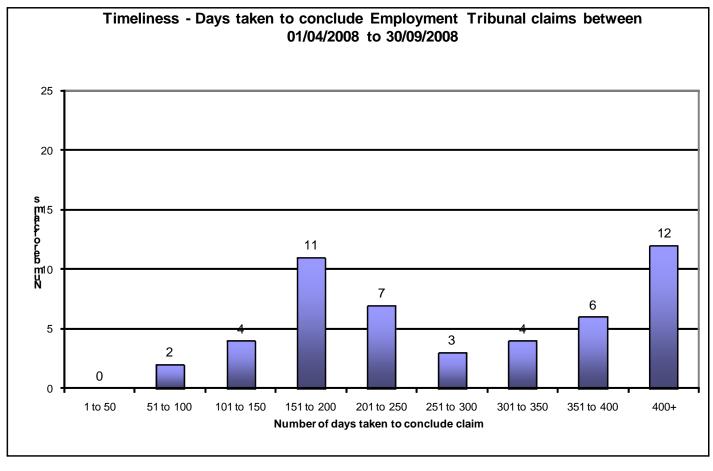

Key: -

**MPS Categories** 

White = H S T

Black = I J K U E V W

Asian = L M N P X

Other Groups = Y O Q Z 3 Unknown = R and Members of the Public

Chart 3

Chart 4