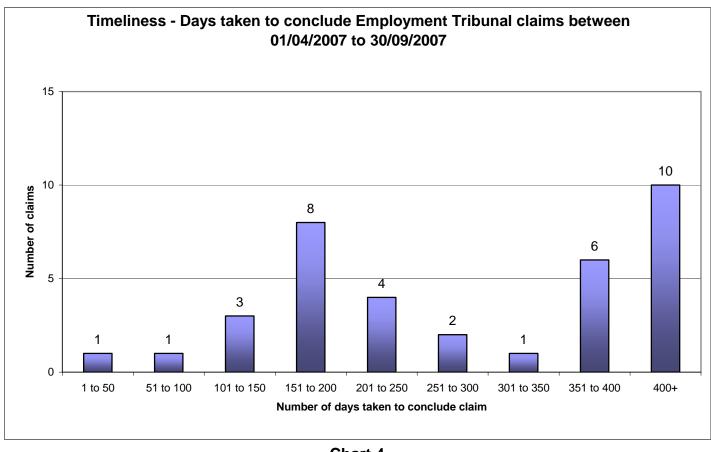

Key: -

**MPS Categories** 

White = H S T

Black = I J K U E V W

Asian = L M N P X

Other Groups = Y O Q Z 3 Unknown = R and Members of the Public

Chart 3

Chart 4