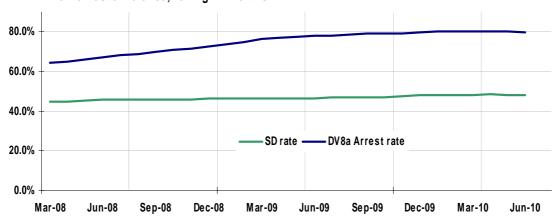

## KPI - DOMESTIC VIOLENCE CRIMES

4e Domestic violence, rolling 12 months

### **KPI - 4e DOMESTIC VIOLENCE CRIMES**