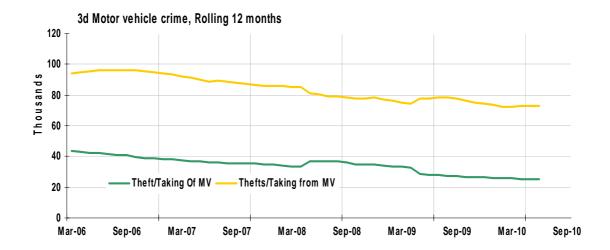

N:** This measure is calculated by taking the performance over the rolling current year, including the current week, and comparing that to the average of the same period over the last three years, expressed as a percentage change.

Please note: The long term trends for MSV offences and DV offences are previous rolling 24 months, and the long term trends for knife used to injure and gun crime offences are previous rolling 12 months

Appendix 1.2 Quarter 1 - June 2010

# Key performance areas SAFETY TRENDS (rolling year)

Commentary from Part B; Para 11

KPI - SERIOUS ACQUISITIVE CRIME



**KPI - ROBBERY** 



KPI - RESIDENTIAL BURGLARIES



Appendix 1.2 Quarter 1 - June 2010

# Key performance areas SAFETY TRENDS (rolling year)

Commentary from Part B; Para 11

KPI - THEFT / TAKING OF MVs



**KPI - MOST SERIOUS VIOLENCE** 



**KPI - KNIFE CRIMES** 



Appendix 1.2 Quarter 1 - June 2010

## Key performance areas

Commentary from Part B; Para 11

SAFETY TRENDS (rolling year

**KPI - GUN CRIMES** 



## KPI - DOMESTIC VIOLENCE CRIMES

4e Domestic violence, rolling 12 months



### KPI - RACIST AND RELIGIOUS CRIMES



Appendix 1.2 Quarter 1 - June 2010

# Key performance areas SAFETY TRENDS (rolling year)

# Commentary from Part B; Para 11

# KPI - PEOPLE KILLED OR SERIOUSLY INJURED IN ROAD TRAFFIC COLLISIONS

5a People killed or serious injured, Rolling 12 months



KPI - HOMICIDE





Appendix 1.3 Quarter 1 - June 2010

# Key performance areas SAFETY TRENDS (year-on-year)

# Commentary from Part B; Para 11

### **KPI - 3a SERIOUS ACQUISITIVE CRIME**



### KPI - 3b ROBBERY