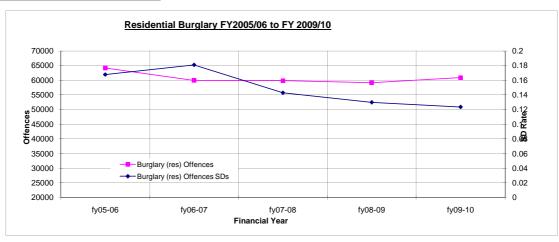

# Key performance areas SAFETY TRENDS (rolling year)

Commentary from Part B; Para 11

KPI - SERIOUS ACQUISITIVE CRIME

**KPI - ROBBERY** 

KPI - RESIDENTIAL BURGLARIES

Appendix 1.2 Quarter 1 - June 2010

### KPI - 3c RESIDENTIAL BURGLARIES

Appendix 1.3 Quarter 1 - June 2010