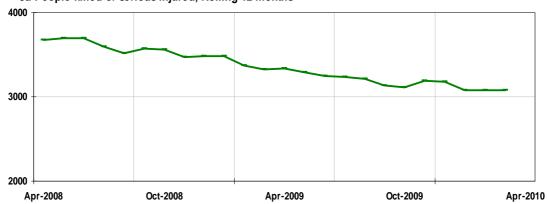

# KPI - PEOPLE KILLED OR SERIOUSLY INJURED IN ROAD TRAFFIC COLLISIONS

5a People killed or serious injured, Rolling 12 months

KPI - HOMICIDE

Appendix 1.3 Quarter 1 - June 2010