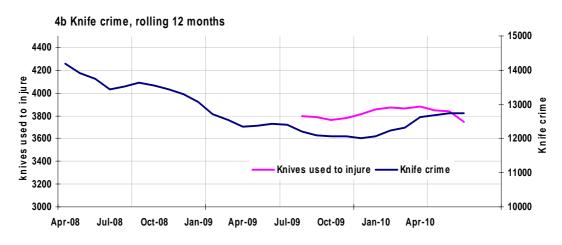

# Key performance areas SAFETY TRENDS (rolling year)

Commentary from Part B; Para 11

KPI - THEFT / TAKING OF MVs

**KPI - MOST SERIOUS VIOLENCE** 

**KPI - KNIFE CRIMES** 

Appendix 1.2 Quarter 1 - June 2010

# KPI - 4b KNIFE CRIMES

Appendix 1.3 Quarter 1 - June 2010