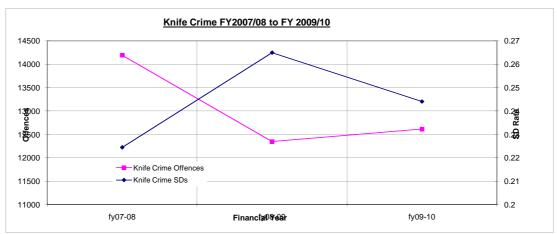

# Key performance areas SAFETY TRENDS (rolling year)

Commentary from Part B; Para 11

KPI - THEFT / TAKING OF MVs

**KPI - MOST SERIOUS VIOLENCE** 

**KPI - KNIFE CRIMES** 

Appendix 1.2 Quarter 1 - June 2010

# KPI - 4b KNIFE CRIMES

Appendix 1.3 Quarter 1 - June 2010