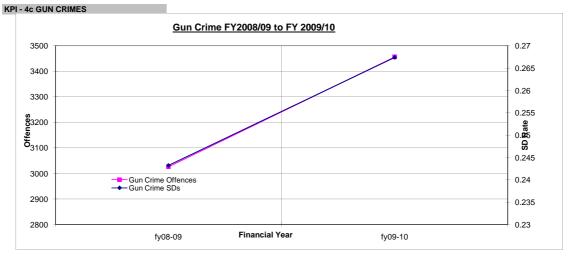

## Key performance areas

Commentary from Part B; Para 11

SAFETY TRENDS (rolling year

**KPI - GUN CRIMES** 