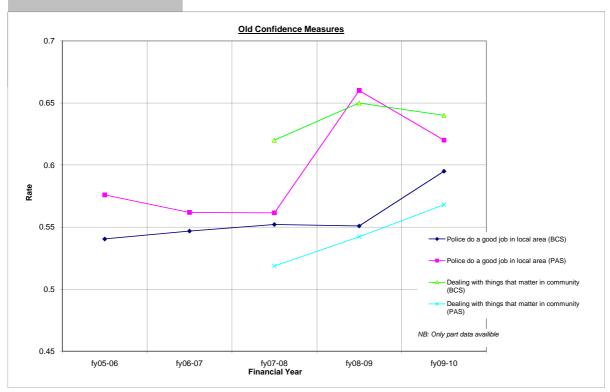

# Key performance areas

CONFIDENCE TRENDS (rolling year)

**KPI - LOCAL POLICE DOING A GOOD JOB** 

## Commentary from Part B; Para 19

KPI % of people who agree that the police and local council are dealing with ASB and crime issues that matter in their area

### KPI - USER SATISFACTION