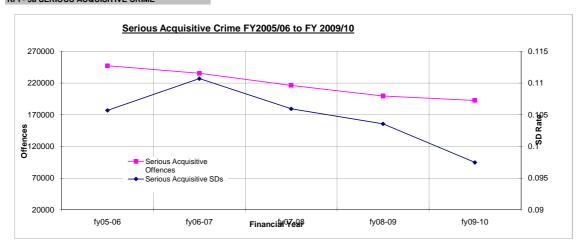

THEFT / TAKING OF MVs



**KPI - MOST SERIOUS VIOLENCE** 



**KPI - KNIFE CRIMES** 



Appendix 1.2 Quarter 1 - June 2010

## Key performance areas

Commentary from Part B; Para 11

SAFETY TRENDS (rolling year

**KPI - GUN CRIMES** 



## KPI - DOMESTIC VIOLENCE CRIMES

4e Domestic violence, rolling 12 months



### KPI - RACIST AND RELIGIOUS CRIMES



Appendix 1.2 Quarter 1 - June 2010

# Key performance areas SAFETY TRENDS (rolling year)

# Commentary from Part B; Para 11

# KPI - PEOPLE KILLED OR SERIOUSLY INJURED IN ROAD TRAFFIC COLLISIONS

5a People killed or serious injured, Rolling 12 months



KPI - HOMICIDE





Appendix 1.3 Quarter 1 - June 2010

# Key performance areas SAFETY TRENDS (year-on-year)

# Commentary from Part B; Para 11

### **KPI - 3a SERIOUS ACQUISITIVE CRIME**



### KPI - 3b ROBBERY



### KPI - 3c RESIDENTIAL BURGLARIES



Appendix 1.3 Quarter 1 - June 2010

# Key performance areas SAFETY TRENDS (year-on-year)

# Commentary from Part B; Para 11

KPI - 3d THEFT / TAKING OF MVs



### **KPI - 4a MOST SERIOUS VIOLENCE**



# KPI - 4b KNIFE CRIMES



Appendix 1.3 Quarter 1 - June 2010

## Commentary from Part B; Para 11

Key performance areas
SAFETY TRENDS (year-on-year)



### **KPI - 4e DOMESTIC VIOLENCE CRIMES**



## KPI - <u>f</u> RACIST AND RELIGIOUS CRIMES



Appendix 1.3 Quarter 1 - June 2010

# Key performance areas SAFETY TRENDS (year-on-year)

Commentary from Part B; Para 11

## KPI - 5a PEOPLE KILLED OR SERIOUSLY INJURED IN ROAD TRAFFIC COLLISIONS



### **KPI - 5b HOMICIDE**



# Key performance areas

CONFIDENCE TRENDS (rolling year)