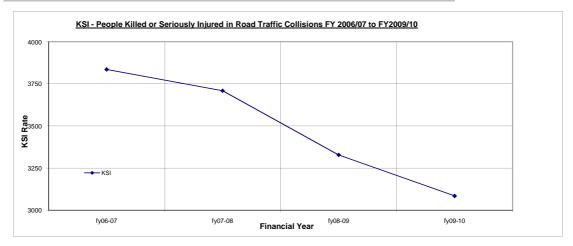

# KPI - PEOPLE KILLED OR SERIOUSLY INJURED IN ROAD TRAFFIC COLLISIONS

5a People killed or serious injured, Rolling 12 months

KPI - HOMICIDE

Appendix 1.3 Quarter 1 - June 2010