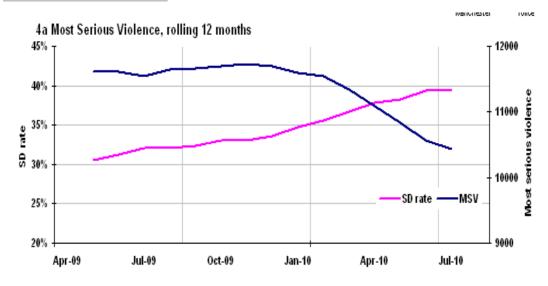

# Key performance areas SAFETY TRENDS (rolling year)

Commentary from Part B; Para 11

KPI - THEFT / TAKING OF MVs

**KPI - MOST SERIOUS VIOLENCE** 

**KPI - KNIFE CRIMES** 

Appendix 1.2 Quarter 1 - June 2010

### **KPI - 4a MOST SERIOUS VIOLENCE**