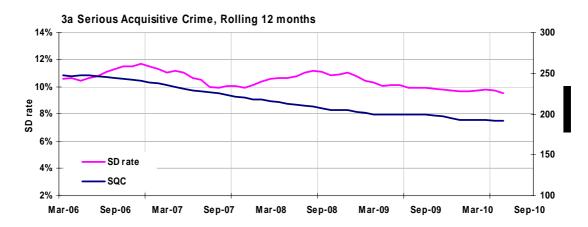

### **KPI - 3a SERIOUS ACQUISITIVE CRIME**

### KPI - 3b ROBBERY

### KPI - 3c RESIDENTIAL BURGLARIES

Appendix 1.3 Quarter 1 - June 2010