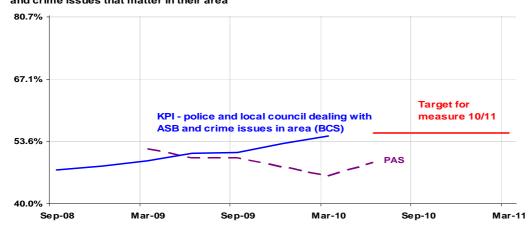

## Commentary from Part B; Para 19

KPI % of people who agree that the police and local council are dealing with ASB and crime issues that matter in their area