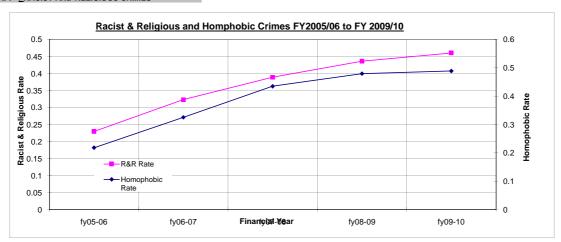

### KPI - RACIST AND RELIGIOUS CRIMES

Appendix 1.2 Quarter 1 - June 2010

## KPI - <u>f</u> RACIST AND RELIGIOUS CRIMES

Appendix 1.3 Quarter 1 - June 2010