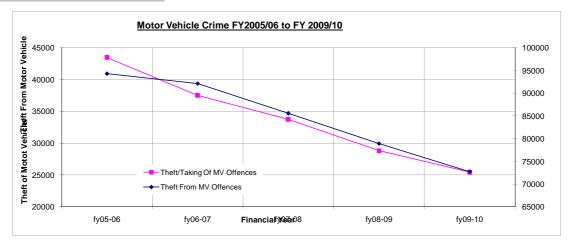

# Key performance areas SAFETY TRENDS (rolling year)

Commentary from Part B; Para 11

KPI - THEFT / TAKING OF MVs

**KPI - MOST SERIOUS VIOLENCE** 

**KPI - KNIFE CRIMES** 

Appendix 1.2 Quarter 1 - June 2010

# Commentary from Part B; Para 11

KPI - 3d THEFT / TAKING OF MVs