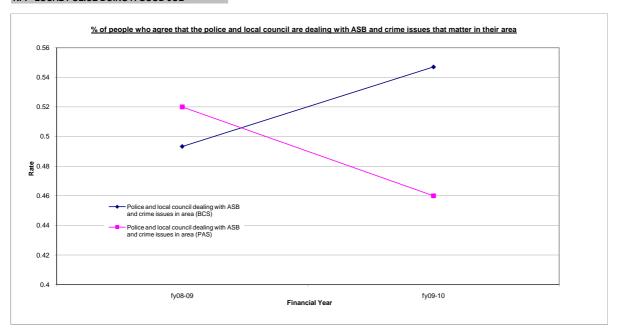

# Key performance areas

CONFIDENCE TRENDS (rolling year)

**KPI - LOCAL POLICE DOING A GOOD JOB** 

## Commentary from Part B; Para 19

KPI % of people who agree that the police and local council are dealing with ASB and crime issues that matter in their area