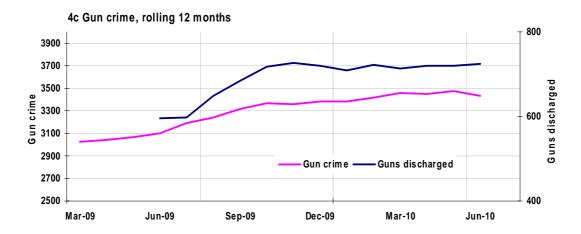

## Key performance areas

Commentary from Part B; Para 11

SAFETY TRENDS (rolling year

**KPI - GUN CRIMES** 