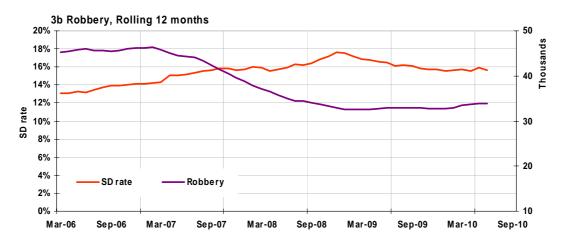

ire, West Midlands, Greater Manchester and the MPS
- 2 DEFINITION: This is a seasonally adjusted comparison of the most recent 4 weeks compared with the previous 4 weeks.
- **3 DEFINITION:** This measure is calculated by taking the performance over the rolling current year, including the current week, and comparing that to the average of the same period over the last three years, expressed as a percentage change.

Please note: The long term trends for MSV offences and DV offences are previous rolling 24 months, and the long term trends for knife used to injure and gun crime offences are previous rolling 12 months

Appendix 1.2 Quarter 1 - June 2010

# Key performance areas SAFETY TRENDS (rolling year)

Commentary from Part B; Para 11

KPI - SERIOUS ACQUISITIVE CRIME



**KPI - ROBBERY** 



KPI - RESIDENTIAL BURGLARIES



Appendix 1.2 Quarter 1 - June 2010

# Key performance areas SAFETY TRENDS (rolling year)

Commentary from Part B; Para 11

KPI - THEFT / TAKING OF MVs



**KPI - MOST SERIOUS VIOLENCE** 



**KPI - KNIFE CRIMES** 



Appendix 1.2 Quarter 1 - June 2010

## Key performance areas

Commentary from Part B; Para 11

SAFETY TRENDS (rolling year

**KPI - GUN CRIMES** 



## KPI - DOMESTIC VIOLENCE CRIMES

4e Domestic violence, rolling 12 months



### KPI - RACIST AND RELIGIOUS CRIMES



Appendix 1.2 Quarter 1 - June 2010

# Key performance areas SAFETY TRENDS (rolling year)

# Commentary from Part B; Para 11

# KPI - PEOPLE KILLED OR SERIOUSLY INJURED IN ROAD TRAFFIC COLLISIONS

5a People killed or serious injured, Rolling 12 months



KPI - HOMICIDE





Appendi