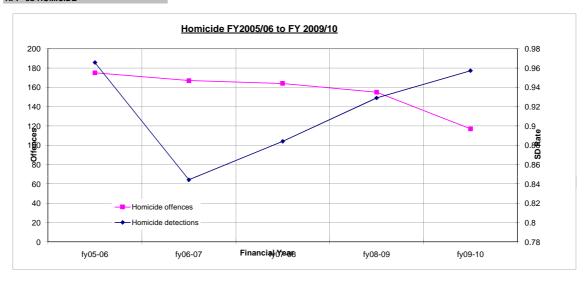

# KPI - PEOPLE KILLED OR SERIOUSLY INJURED IN ROAD TRAFFIC COLLISIONS

5a People killed or serious injured, Rolling 12 months

KPI - HOMICIDE

Appendix 1.3 Quarter 1 - June 2010

### **KPI - 5b HOMICIDE**