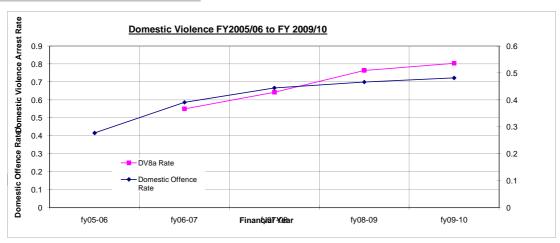

## KPI - DOMESTIC VIOLENCE CRIMES

4e Domestic violence, rolling 12 months

### **KPI - 4e DOMESTIC VIOLENCE CRIMES**