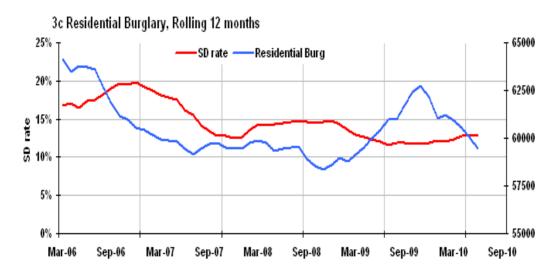

hester and the MPS
- 2 DEFINITION: This is a seasonally adjusted comparison of the most recent 4 weeks compared with the previous 4 weeks.
- **3 DEFINITION:** This measure is calculated by taking the performance over the rolling current year, including the current week, and comparing that to the average of the same period over the last three years, expressed as a percentage change.

Please note: The long term trends for MSV offences and DV offences are previous rolling 24 months, and the long term trends for knife used to injure and gun crime offences are previous rolling 12 months

Appendix 1.2 Quarter 1 - June 2010

# Key performance areas SAFETY TRENDS (rolling year)

Commentary from Part B; Para 11

KPI - SERIOUS ACQUISITIVE CRIME



**KPI - ROBBERY** 



KPI - RESIDENTIAL BURGLARIES



Appendix 1.2 Quarter 1 - June 2010

# Key performance areas SAFETY TRENDS (rolling year)

Commentary from Part B; Para 11

KPI - THEFT / TAKING OF MVs



**KPI - MOST SERIOUS VIOLENCE** 



**KPI - KNIFE CRIMES** 



Appendix 1.2 Quarter 1 - June 2010

## Key performance areas

Commentary from Part B; Para 11

SAFETY TRENDS (rolling year

**KPI - GUN CRIMES** 



## KPI - DOMESTIC VIOLENCE CRIMES

4e Domestic violence, rolling 12 months



### KPI - RACIST AND RELIGIOUS CRIMES



Appendix 1.2 Quarter 1 - June 2010

# Key performance areas SAFETY TRENDS (rolling year)

# Commentary from Part B; Para 11

# KPI - PEOPLE KILLED OR SERIOUSLY INJURED IN ROAD TRAFFIC COLLISIONS

5a People killed or serious injured, Rolling 12 months



KPI - HOMICIDE





Appendix 1.3 Quarter 1 - June 2010

# K