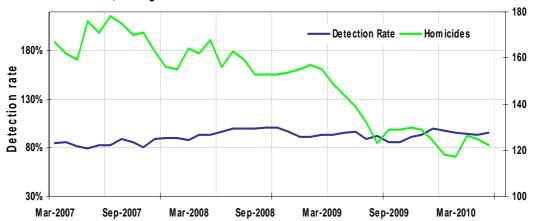

# KPI - PEOPLE KILLED OR SERIOUSLY INJURED IN ROAD TRAFFIC COLLISIONS

5a People killed or serious injured, Rolling 12 months

KPI - HOMICIDE

Appendix 1.3 Quarter 1 - June 2010

### **KPI - 5b HOMICIDE**