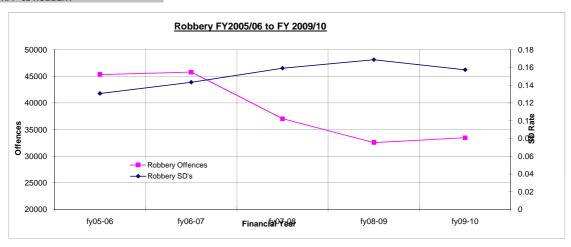

# Key performance areas SAFETY TRENDS (rolling year)

Commentary from Part B; Para 11

KPI - SERIOUS ACQUISITIVE CRIME

**KPI - ROBBERY** 

KPI - RESIDENTIAL BURGLARIES

Appendix 1.2 Quarter 1 - June 2010

### KPI - 3b ROBBERY