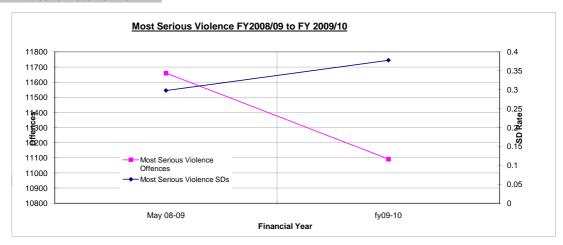

# Key performance areas SAFETY TRENDS (rolling year)

Commentary from Part B; Para 11

KPI - THEFT / TAKING OF MVs

**KPI - MOST SERIOUS VIOLENCE** 

**KPI - KNIFE CRIMES** 

Appendix 1.2 Quarter 1 - June 2010

### **KPI - 4a MOST SERIOUS VIOLENCE**