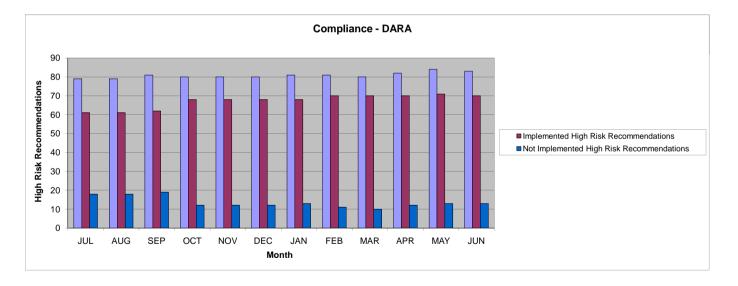

ium / Low Risk Recommendations | 1,591 | 1,630 | 1,721 | 1,817 | 1,817 | 1,855 | 1,879 | 1,944 | 1,991 | 2,013 | 2,055 | 2,130 |
| Total                             | 1,652 | 1,691 | 1,783 | 1,885 | 1,885 | 1,923 | 1,947 | 2,014 | 2,061 | 2,083 | 2,126 | 2,200 |
| Not Implemented                   |       |       |       |       |       |       |       |       |       |       |       |       |
| High Risk Recommendations         | 18    | 18    | 19    | 12    | 12    | 12    | 13    | 11    | 10    | 12    | 13    | 13    |
| Medium / Low Risk Recommendations | 834   | 795   | 838   | 832   | 832   | 856   | 871   | 805   | 811   | 799   | 785   | 747   |
| Total                             | 852   | 813   | 857   | 844   | 844   | 868   | 884   | 816   | 821   | 811   | 798   | 760   |