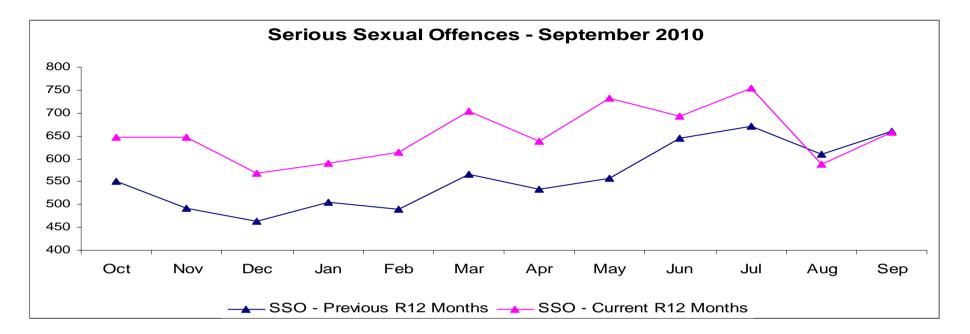

| SCD2   | Key Measures and Targets                                                                                                                                       | Performance up to 30th September 2010                                         |                                                                                 |  |  |
|--------|----------------------------------------------------------------------------------------------------------------------------------------------------------------|-------------------------------------------------------------------------------|---------------------------------------------------------------------------------|--|--|
| Number | Measure                                                                                                                                                        | Target                                                                        |                                                                                 |  |  |
| 1      | Feedback from Victims                                                                                                                                          | 87% of victims satisfied with the initial response provided by the Police     | 87%                                                                             |  |  |
| 2      | Sanctioned detections for Stranger 1<br>and Stranger 2 rapes                                                                                                   | 30% SDs Stranger 1 Rapes                                                      | Current Performance is 22%                                                      |  |  |
|        | Increase in the % of stranger 1 and 2 offences charged over those charged in 2009-10                                                                           | 20% SDs Stranger 2 Rapes                                                      | Current Performance is 19%                                                      |  |  |
| 3      | Sanctioned detection for serious<br>sexual offences within SCD2 remit,<br>Increase in the total number of<br>offences charged over those charged<br>in 2009-10 | More than 500 charges for Rape<br>More than 120 Charges for other<br>offences | Current Performance is 257<br>charges for rape<br>87 charges for other offences |  |  |
| 4      | To comply with NCRS as reflected in the no-crime recording rate                                                                                                | Less than 7% 'no crime' rate                                                  | Current Performance is 7.5%                                                     |  |  |
| 5      | Reduce the attrition rate of cases proceeding to court                                                                                                         | Less than 40% unsuccessful<br>outcomes at court                               | Current Performance is 43%                                                      |  |  |