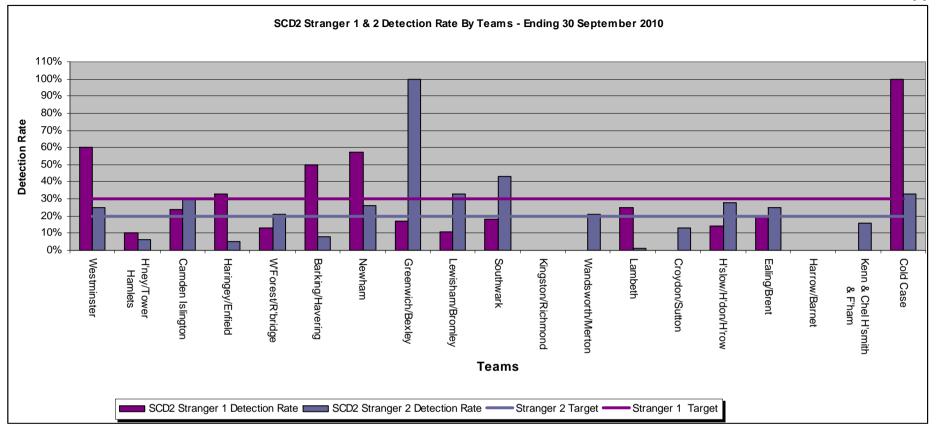

| SCD2   | Key Measures and Targets                                                                                                                                       | Performance up to 30th September 2010                                         |                                                                                 |  |  |
|--------|----------------------------------------------------------------------------------------------------------------------------------------------------------------|-------------------------------------------------------------------------------|---------------------------------------------------------------------------------|--|--|
| Number | Measure                                                                                                                                                        | Target                                                                        |                                                                                 |  |  |
| 1      | Feedback from Victims                                                                                                                                          | 87% of victims satisfied with the initial response provided by the Police     | 87%                                                                             |  |  |
| 2      | Sanctioned detections for Stranger 1<br>and Stranger 2 rapes                                                                                                   | 30% SDs Stranger 1 Rapes                                                      | Current Performance is 22%                                                      |  |  |
|        | Increase in the % of stranger 1 and 2 offences charged over those charged in 2009-10                                                                           | 20% SDs Stranger 2 Rapes                                                      | Current Performance is 19%                                                      |  |  |
| 3      | Sanctioned detection for serious<br>sexual offences within SCD2 remit,<br>Increase in the total number of<br>offences charged over those charged<br>in 2009-10 | More than 500 charges for Rape<br>More than 120 Charges for other<br>offences | Current Performance is 257<br>charges for rape<br>87 charges for other offences |  |  |
| 4      | To comply with NCRS as reflected in the no-crime recording rate                                                                                                | Less than 7% 'no crime' rate                                                  | Current Performance is 7.5%                                                     |  |  |
| 5      | Reduce the attrition rate of cases proceeding to court                                                                                                         | Less than 40% unsuccessful<br>outcomes at court                               | Current Performance is 43%                                                      |  |  |