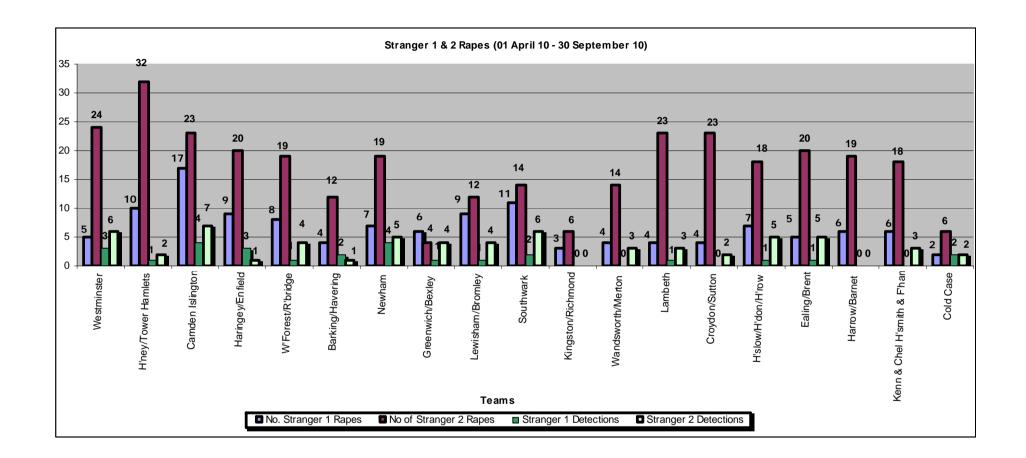

| SCD2   | Key Measures and Targets                                                                                                                                       | Performance up to 30th September 2010                                         |                                                                                 |  |  |
|--------|----------------------------------------------------------------------------------------------------------------------------------------------------------------|-------------------------------------------------------------------------------|---------------------------------------------------------------------------------|--|--|
| Number | Measure                                                                                                                                                        | Target                                                                        |                                                                                 |  |  |
| 1      | Feedback from Victims                                                                                                                                          | 87% of victims satisfied with the initial response provided by the Police     | 87%                                                                             |  |  |
| 2      | Sanctioned detections for Stranger 1<br>and Stranger 2 rapes                                                                                                   | 30% SDs Stranger 1 Rapes                                                      | Current Performance is 22%                                                      |  |  |
|        | Increase in the % of stranger 1 and 2 offences charged over those charged in 2009-10                                                                           | 20% SDs Stranger 2 Rapes                                                      | Current Performance is 19%                                                      |  |  |
| 3      | Sanctioned detection for serious<br>sexual offences within SCD2 remit,<br>Increase in the total number of<br>offences charged over those charged<br>in 2009-10 | More than 500 charges for Rape<br>More than 120 Charges for other<br>offences | Current Performance is 257<br>charges for rape<br>87 charges for other offences |  |  |
| 4      | To comply with NCRS as reflected in the no-crime recording rate                                                                                                | Less than 7% 'no crime' rate                                                  | Current Performance is 7.5%                                                     |  |  |
| 5      | Reduce the attrition rate of cases proceeding to court                                                                                                         | Less than 40% unsuccessful<br>outcomes at court                               | Current Performance is 43%                                                      |  |  |