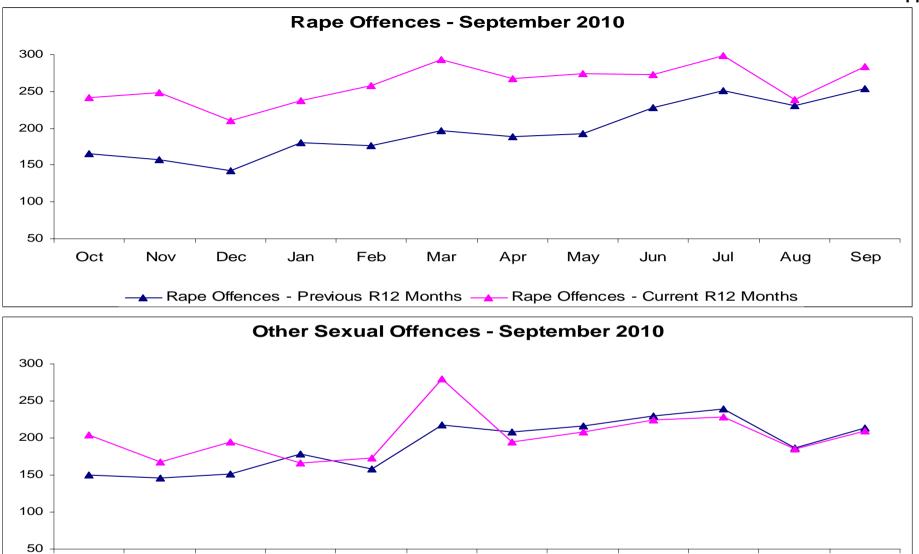

| SCD2   | Key Measures and Targets                                                                                                                                       | Performance up to 30th September 2010                                         |                                                                                 |  |  |
|--------|----------------------------------------------------------------------------------------------------------------------------------------------------------------|-------------------------------------------------------------------------------|---------------------------------------------------------------------------------|--|--|
| Number | Measure                                                                                                                                                        | Target                                                                        |                                                                                 |  |  |
| 1      | Feedback from Victims                                                                                                                                          | 87% of victims satisfied with the initial response provided by the Police     | 87%                                                                             |  |  |
| 2      | Sanctioned detections for Stranger 1<br>and Stranger 2 rapes                                                                                                   | 30% SDs Stranger 1 Rapes                                                      | Current Performance is 22%                                                      |  |  |
|        | Increase in the % of stranger 1 and 2 offences charged over those charged in 2009-10                                                                           | 20% SDs Stranger 2 Rapes                                                      | Current Performance is 19%                                                      |  |  |
| 3      | Sanctioned detection for serious<br>sexual offences within SCD2 remit,<br>Increase in the total number of<br>offences charged over those charged<br>in 2009-10 | More than 500 charges for Rape<br>More than 120 Charges for other<br>offences | Current Performance is 257<br>charges for rape<br>87 charges for other offences |  |  |
| 4      | To comply with NCRS as reflected in the no-crime recording rate                                                                                                | Less than 7% 'no crime' rate                                                  | Current Performance is 7.5%                                                     |  |  |
| 5      | Reduce the attrition rate of cases proceeding to court                                                                                                         | Less than 40% unsuccessful<br>outcomes at court                               | Current Performance is 43%                                                      |  |  |