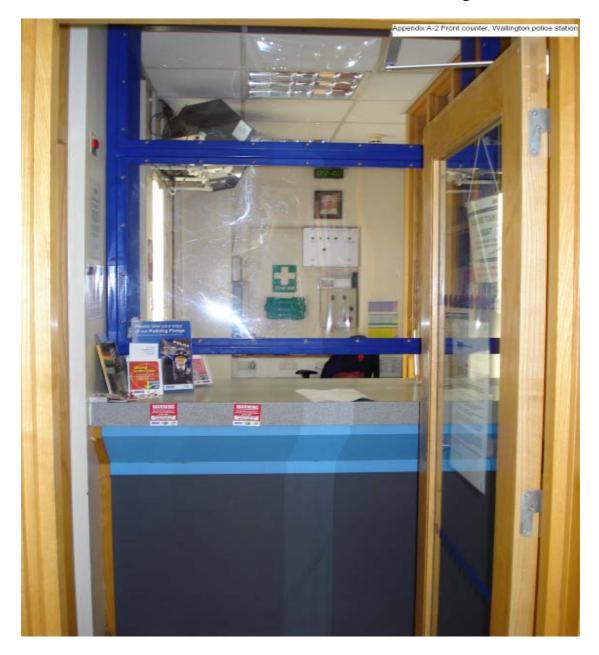

# Appendix A-2 Front Counter

#### Wallington Police Station

Safer Neighbourhoods Base 84-86 Stafford Road, Wallington Surrey SM6 9AY