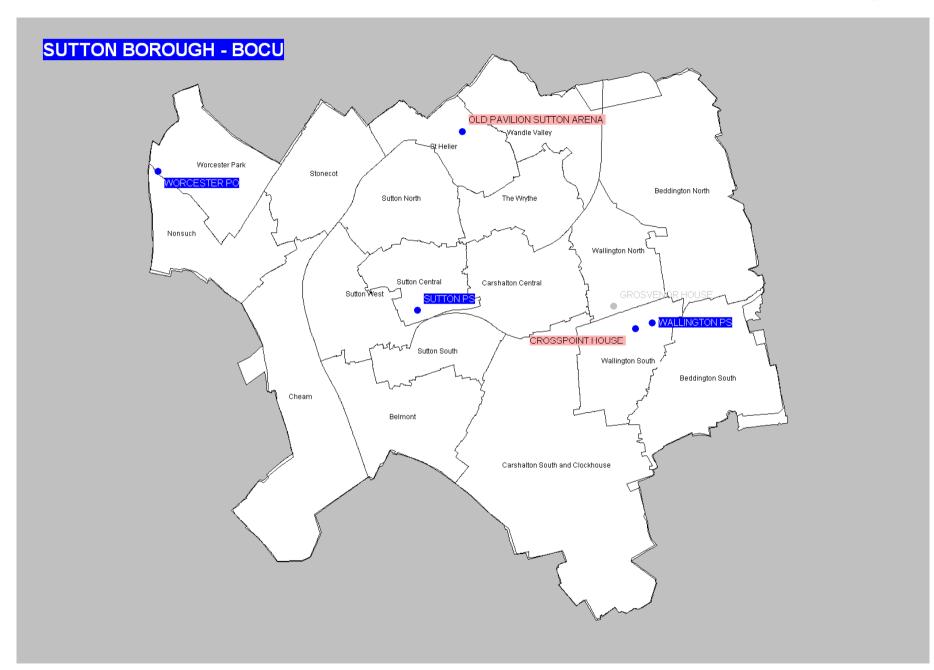

-1 Wallington Police Station



Safer Neighbourhoods Base 84-86 Stafford Road, Wallington Surrey SM6 9AY

# Appendix A-2 Front Counter

#### Wallington Police Station



Safer Neighbourhoods Base 84-86 Stafford Road, Wallington Surrey SM6 9AY

# Appendix A-3 Waiting Area

### Wallington Police Station



Safer Neighbourhoods Base 84-86 Stafford Road, Wallington Surrey SM6 9AY

### Appendix B-1 Crosspoint House



Safer Neighbourhoods Base 28 Stafford Road, Wallington London SM6 9AA

Replacement Front Counter Facility for Wallington Police Station

### Appendix B-2 Front Counter

#### **New Front Counter Facility**



Safer Neighbourhoods Base 28 Stafford Road, Wallington SM6 9AA

Replacement Front Counter Facility for Wallington Police Station



### Appendix D Operational Policing Bases