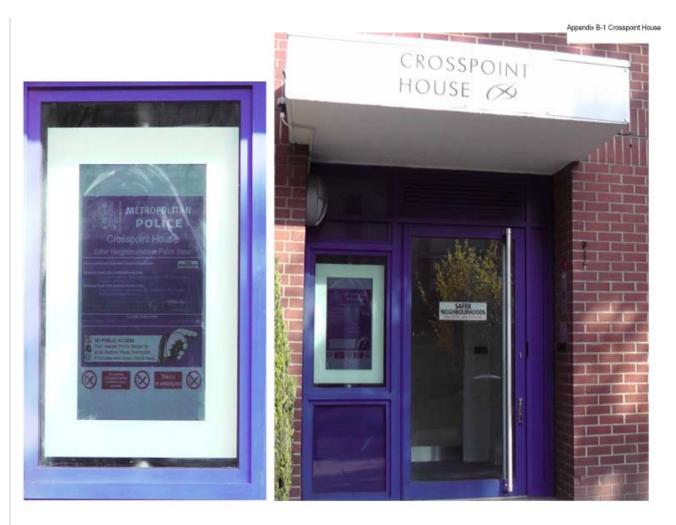

### Appendix B-1 Crosspoint House

Safer Neighbourhoods Base 28 Stafford Road, Wallington London SM6 9AA

Replacement Front Counter Facility for Wallington Police Station