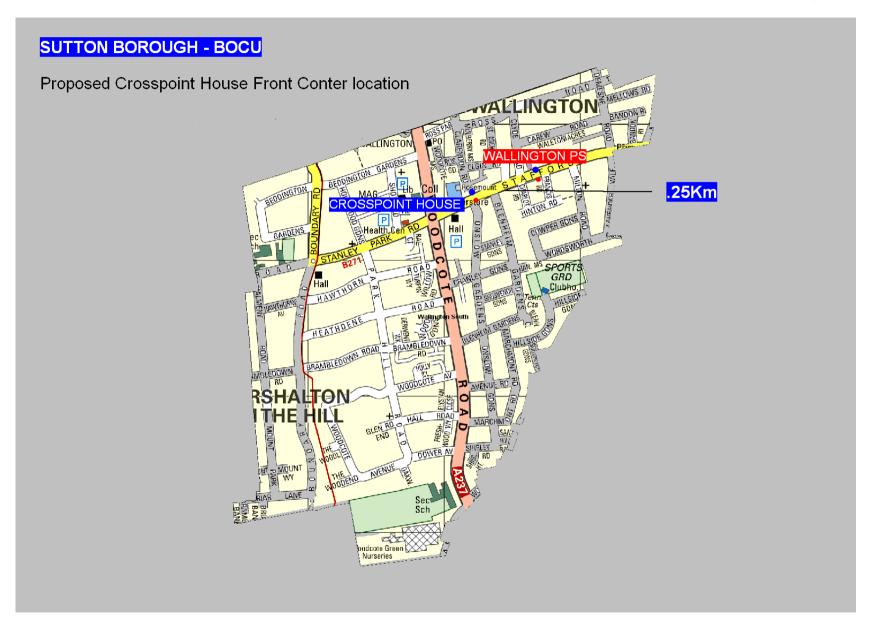

### Appendix B-1 Crosspoint House

Safer Neighbourhoods Base 28 Stafford Road, Wallington London SM6 9AA

Replacement Front Counter Facility for Wallington Police Station