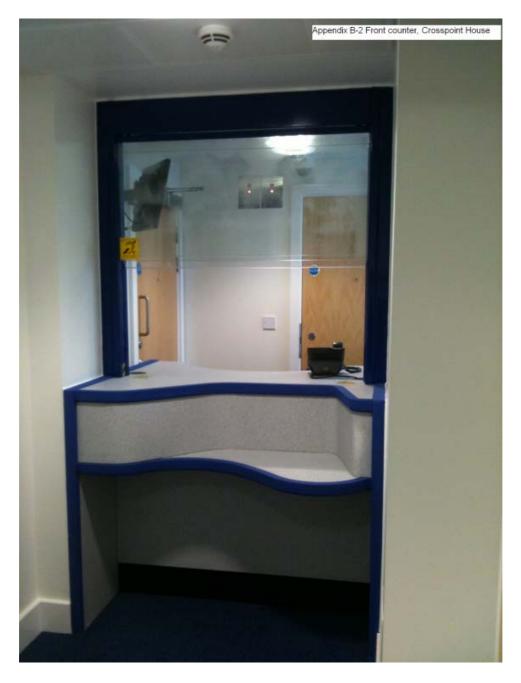

### Appendix B-2 Front Counter

#### **New Front Counter Facility**

Safer Neighbourhoods Base 28 Stafford Road, Wallington SM6 9AA

Replacement Front Counter Facility for Wallington Police Station