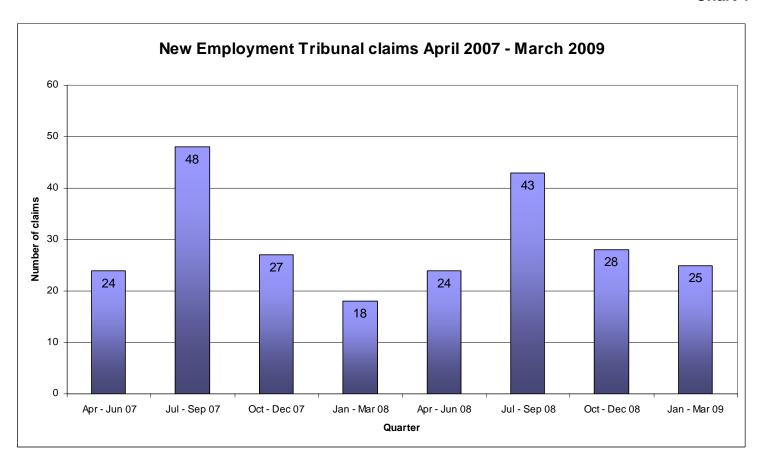

# **Employment Tribunal Data – Supporting Charts and Tables**

### Chart 1



#### Chart 2



# New Employment Tribunals by Rank/Band April 2007 to March 2008

| Rank/Band              | Number of Employment<br>Tribunal claims |        |       |  |  |  |  |
|------------------------|-----------------------------------------|--------|-------|--|--|--|--|
|                        | Male                                    | Female | Total |  |  |  |  |
| Commander              | 1                                       | 0      | 1     |  |  |  |  |
| Ex Chief Inspector     | 1                                       | 0      | 1     |  |  |  |  |
| Detective Inspector    | 1                                       | 0      | 1     |  |  |  |  |
| Ex-Inspector           | 1                                       | 0      | 1     |  |  |  |  |
| Inspector              | 4