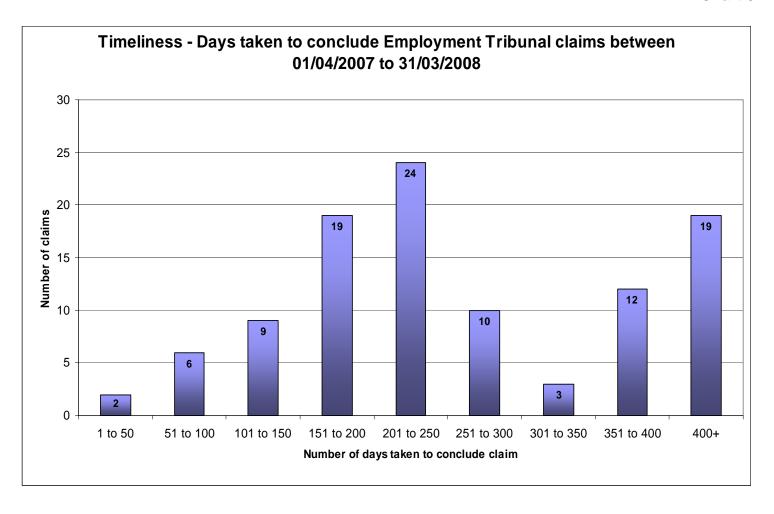

| 36                 | 39              | 2                    | 77<br>(65.81%) | 43                 | 36                                | 2                 | 81<br>(67.50%) |  |  |
| Female                                        | 16                 | 20              | 4                    | 40<br>(34.19%) | 23                 | 15                                | 1                 | 39<br>(32.50%) |  |  |
| Total                                         | 52                 | 59              | 6                    | 117            | 66                 | 51                                | 3                 | 120            |  |  |

Key: -

**MPS Categories** 

White = H S T
Black = I J K U E V W
Asian = L M N P X
Other Groups = Y O Q Z 3

Unknown = R and Members of the Public







### Chart 6



# **Employment Tribunal Claims by quarter for the period April 2007 to March 2009**

| Category                                                                    | End of<br>June<br>2007 | End of<br>Sep 2007 | End of<br>Dec 2007 | End of<br>March<br>2008 | End of<br>June<br>2008 | End of<br>Sep 2008 | End of<br>Dec 2008 | End<br>of<br>March<br>2009 |
|-----------------------------------------------------------------------------|------------------------|--------------------|--------------------|-------------------------|------------------------|--------------------|--------------------|----------------------------|
| Age Discrimination                                                          | 0                      | 14                 | 13                 | 0