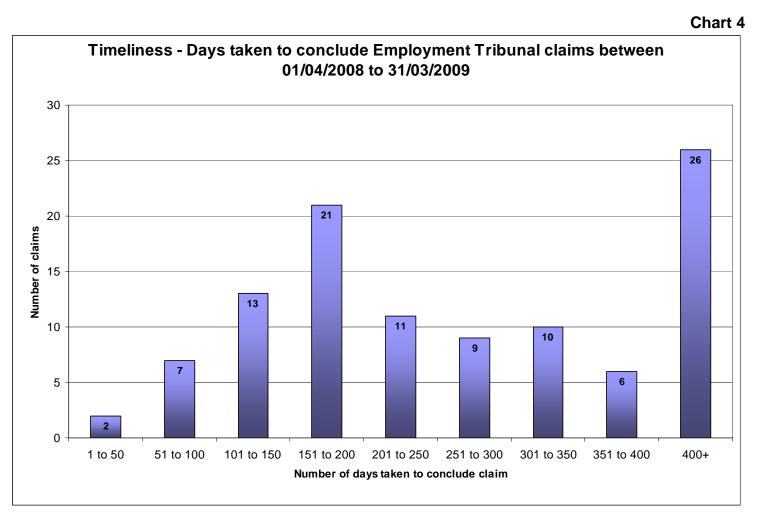

| 36                 | 39              | 2                    | 77<br>(65.81%) | 43                 | 36                                | 2                 | 81<br>(67.50%) |  |  |
| Female                                        | 16                 | 20              | 4                    | 40<br>(34.19%) | 23                 | 15                                | 1                 | 39<br>(32.50%) |  |  |
| Total                                         | 52                 | 59              | 6                    | 117            | 66                 | 51                                | 3                 | 120            |  |  |

Key: -

**MPS Categories** 

White = H S T
Black = I J K U E V W
Asian = L M N P X
Other Groups = Y O Q Z 3

Unknown = R and Members of the Public







### Chart 6



# **Employment Tribunal Claims by quarter for the period April 2007 to March 2009**

| Category                                                                    | End of<br>June<br>2007 | End of<br>Sep 2007 | End of<br>Dec 2007 | End of<br>March<br>2008 | End of<br>June<br>2008 | End of<br>Sep 2008 | End of<br>Dec 2008 | End<br>of<br>March<br>2009 |
|-----------------------------------------------------------------------------|------------------------|--------------------|--------------------|-------------------------|------------------------|--------------------|--------------------|----------------------------|
| Age Discrimination                                                          | 0                      | 14                 | 13                 | 0