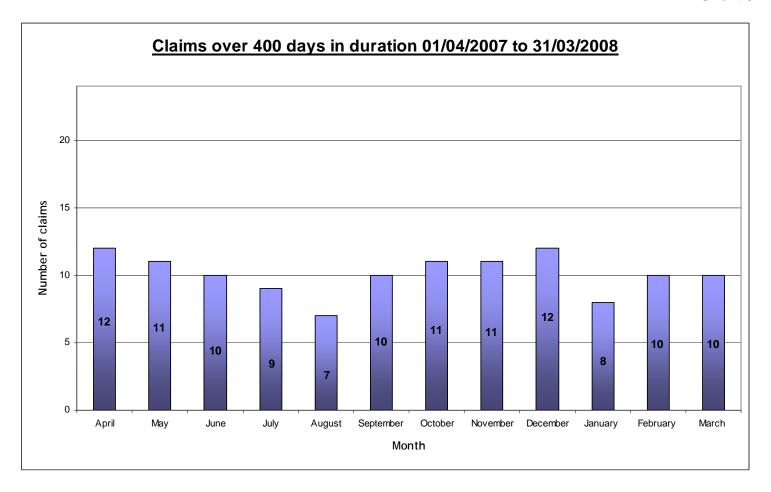

| 36                 | 39              | 2                    | 77<br>(65.81%) | 43                 | 36                                | 2                 | 81<br>(67.50%) |  |  |
| Female                                        | 16                 | 20              | 4                    | 40<br>(34.19%) | 23                 | 15                                | 1                 | 39<br>(32.50%) |  |  |
| Total                                         | 52                 | 59              | 6                    | 117            | 66                 | 51                                | 3                 | 120            |  |  |

Key: -

**MPS Categories** 

White = H S T
Black = I J K U E V W
Asian = L M N P X
Other Groups = Y O Q Z 3

Unknown = R and Members of the Public







### Chart 6



# **Employment Tribunal Claims by quarter for the period April 2007 to March 2009**

| Category                                                                    | End of<br>June<br>2007 | End of<br>Sep 2007 | End of<br>Dec 2007 | End of<br>March<br>2008 | End of<br>June<br>2008 | End of<br>Sep 2008 | End of<br>Dec 2008 | End<br>of<br>March<br>2009 |
|-----------------------------------------------------------------------------|------------------------|--------------------|--------------------|-------------------------|------------------------|--------------------|--------------------|----------------------------|
| Age Discrimination                                                          | 0                      | 14                 | 13                 | 0