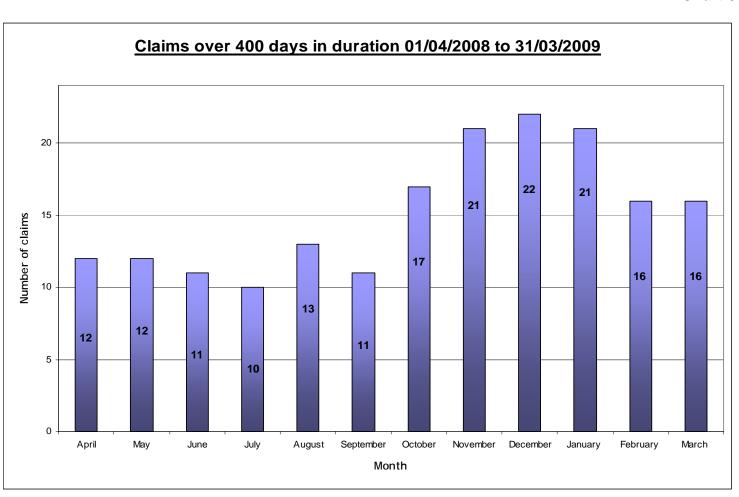

| 39              | 2                    | 77<br>(65.81%) | 43                 | 36                                | 2                 | 81<br>(67.50%) |  |  |
| Female                                        | 16                 | 20              | 4                    | 40<br>(34.19%) | 23                 | 15                                | 1                 | 39<br>(32.50%) |  |  |
| Total                                         | 52                 | 59              | 6                    | 117            | 66                 | 51                                | 3                 | 120            |  |  |

Key: -

**MPS Categories** 

White = H S T
Black = I J K U E V W
Asian = L M N P X
Other Groups = Y O Q Z 3

Unknown = R and Members of the Public







### Chart 6



# **Employment Tribunal Claims by quarter for the period April 2007 to March 2009**

| Category                                                                    | End of<br>June<br>2007 | End of<br>Sep 2007 | End of<br>Dec 2007 | End of<br>March<br>2008 | End of<br>June<br>2008 | End of<br>Sep 2008 | End of<br>Dec 2008 | End<br>of<br>March<br>2009 |
|-----------------------------------------------------------------------------|------------------------|--------------------|--------------------|-------------------------|------------------------|--------------------|--------------------|----------------------------|
| Age Discrimination                                                          | 0                      | 14                 | 13                 | 0                       | 0