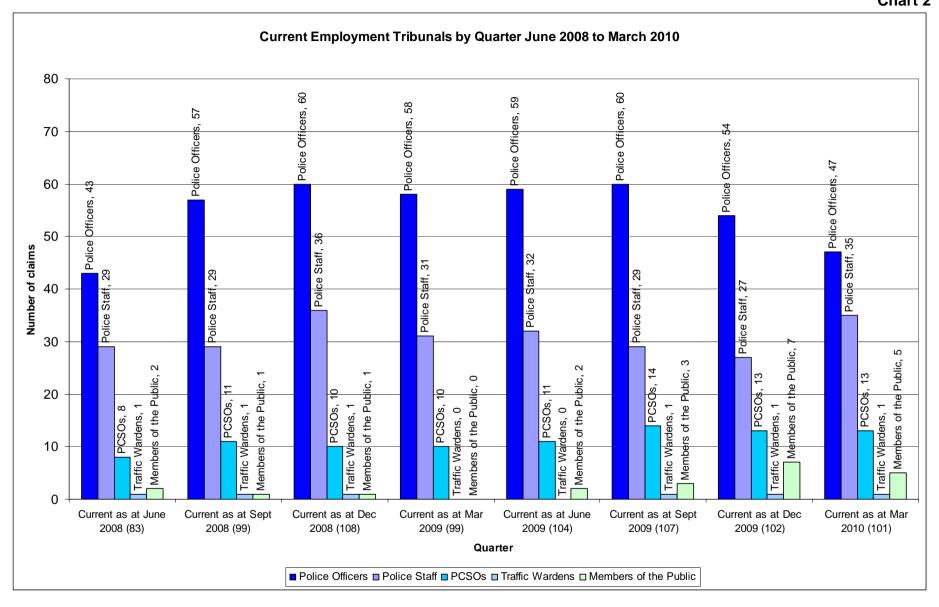

## Employment Tribunal Claims by quarter for the period April 2008 to March 2010

| Category                                                                               | End of<br>June<br>2008 | End of<br>Sep<br>2008 | End of<br>Dec<br>2008 | End of<br>March<br>2009 | End of<br>June<br>2009 | End of<br>Sep<br>2009 | End of<br>Dec<br>2009 | End of<br>March<br>2010 |
|----------------------------------------------------------------------------------------|------------------------|-----------------------|-----------------------|-------------------------|------------------------|-----------------------|-----------------------|-------------------------|
| Age Discrimination                                                                     | 0                      | 0                     | 0                     | 0                       | 3                      | 4                     | 2                     | 2                       |
| Disability Discrimination                                                              | 17                     | 14                    | 15                    | 6                       | 9                      | 9                     | 15                    | 15                      |
| Disability & Age Discrimination                                                        | 0                      | 1                     | 2                     | 2                       | 2                      | 2                     | 2                     | 1                       |
| Disability Discrimination and Other                                                    | 0                      | 0                     | 0                     | 0                       | 0                      | 0                     | 1                     | 1                       |
| Race Discrimination                                                                    | 17                     | 21                    | 22                    | 21                      | 23                     | 18                    | 11                    | 12                      |
| Race & Age Discrimination                                                              | 1                      | 1                     | 1                     | 0                       | 0                      | 0                     | 0                     | 0                       |
| Race, Religion / Belief & Age Discrimination                                           | 0                      | 1                     | 0                     | 0                       | 0                      | 0                     | 0                     | 2                       |
| Race & Disability Discrimination                                                       | 7                      | 6                     | 5                     | 4                       | 7                      | 8                     | 7                     | 8                       |
| Race & Sex Discrimination                                                              | 2                      | 3                     | 3                     | 2                       | 0                      | 1                     | 2                     | 0                       |
| Race & Sex Discrimination and Other                                                    | 0                      | 0                     | 0                     | 0                       | 0                      | 0                     | 0                     | 1                       |
| Race & Sexual Orientation Discrimination                                               | 0                      | 0                     | 0                     | 0                       | 0                      | 1                     | 1                     | 2                       |
| Race Discrimination & Public Interest Disclosure Act                                   | 0                      | 0                     | 0                     | 1                       | 1                      | 1                     | 1                     | 1                       |
| Race & Religion / Belief Discrimination                                                | 6                      | 7                     | 7                     | 6                       | 6                      | 4                     | 6                     | 7                       |
| Race, Religion / Belief & Disability Discrimination                                    | 0                      | 0                     | 1                     | 1                       | 1                      | 2                     | 2                     | 2                       |
| Race Discrimination and Working Time Regulations                                       | 0                      | 0                     | 0                     | 0                       | 0                      | 1                     | 1                     | 1                       |
| Race Discrimination, Working Time Regulations and Other                                | 0                      | 0                     | 0                     | 0                       | 0                      | 1                     | 1                     | 0                       |
| Race Discrimination, Religion / Belief Discrimination & Public Interest Disclosure Act | 0                      | 0                     | 1                     | 1                       | 1                      | 1                     | 1                     | 0                       |
| Race, Disability & Age Discrimination                                                  | 1                      | 1                     | 1                     | 1                       | 1                      | 1                     | 1                     | 1                       |
| Race, Sex & Age Discrimination                                                         | 0                      | 1                     | 1                     | 2                       | 2                      | 2                     | 0                     | 0                       |
| Race, Sex, Religion / Belief & Age Discrimination                                      | 0                      | 1                     | 1                     | 1                       | 1                      | 1                     | 1                     | 1                       |
| Race, Sex, Disability & Age Discrimination                                             | 0                      | 0                     | 0                     | 0                       | 0                      | 1                     | 1                     | 1                       |
| Race, Sex, Disability & Sexual Orientation Discrimination                              | 0                      | 0                     | 0                     | 0                       | 1                      | 1                     | 1                     | 1                       |
| Religion / Belief Discrimination                                                       | 0                      | 0                     | 0                     | 1                       | 1                      | 1                     | 1                     | 1                       |
| Sex Discrimination                                                                     | 10                     | 17                    | 17                    | 16                      | 9                      | 9                     | 5                     | 3                       |
| Sex & Age Discrimination                                                               | 1                      | 1                     | 1                     | 2                       | 2                      | 0                     | 0                     | 0                       |
| Sex & Disability Discrimination                                                        | 2                      | 2                     | 4                     | 4                       | 5                      | 5                     | 3                     | 2                       |
| Sex & Disability Discrimination and Flexible Working Regulations                       | 0                      | 0                     | 0                     | 1                       | 1                      | 1                     | 0                     | 0                       |
| Sex & Sexual Orientation Discrimination                                                | 0                      | 0                     | 0                     | 0                       | 0                      | 1                     | 1                     | 0                       |
| Sex Discrimination & Public Interest Disclosure Act                                    | 0                      | 0                     | 1                     | 2                       | 2                      | 2                     | 2                     | 0                       |
| Sex, Disability & Age Discrimination                                                   | 1                      | 0                     | 0                     | 0                       | 0                      | 0                     | 0                     | 0                       |
| Sexual Orientation Regulations                                                         | 1                      | 1                     | 1                     | 1                       | 1                      | 1                     | 1                     | 0                       |
| Sexual Orientation, Race & Religion / Belief Discrimination                            | 0                      | 0                     | 0                     | 0                       | 0                      | 1                     | 1                     | 1                       |
| Unfair / Constructive Dismissal and Employment Rights Act                              | 0                      | 0                     | 1                     | 1                       | 1                      | 1                     | 1                     | 1                       |
| Unfair Dismissal                                                                       | 4                      | 5                     | 4                     | 3                       | 4                      | 6                     | 7                     | 7                       |

Appendix 1

|                                                                            | End of<br>June<br>2008 | End of<br>Sep<br>2008 | End of<br>Dec<br>2008 | End of March | End of June | End of | End of | End of |
|----------------------------------------------------------------------------|------------------------|-----------------------|-----------------------|--------------|-------------|--------|--------|--------|
|                                                                            | 2008                   | 2008                  |                       |              | June        | Con    | _      |        |
| Unfair Dismissal and Age Discrimination                                    | 0                      |                       | 2008                  |              |             | Sep    | Dec    | March  |
| Unfair Dismissal and Age Discrimination                                    |                        |                       | 2000                  | 2009         | 2009        | 2009   | 2009   | 2010   |
|                                                                            | 4                      | 0                     | 0                     | 0            | 1           | 1      | 1      | 1      |
| Unfair Dismissal and Disability Discrimination                             |                        | 3                     | 2                     | 2            | 1           | 2      | 3      | 5      |
| Unfair Dismissal, Race & Disability Discrimination and Other               | 0                      | 0                     | 0                     | 0            | 0           | 0      | 1      | 1      |
| Unfair Dismissal and Disability & Sexual Orientation Discrimination        | 0                      | 0                     | 0                     | 0            | 0           | 0      | 0      | 1      |
| Unfair Dismissal and Race Discrimination                                   | 1                      | 2                     | 2                     | 2            | 2           | 1      | 1      | 1      |
| Unfair Dismissal and Race, Sex & Disability Discrimination                 | 1                      | 1                     | 1                     | 1            | 0           | 0      | 0      | 0      |
| Unfair Dismissal and Sex & Age Discrimination                              | 2                      | 2                     | 2                     | 2            | 2           | 2      | 2      | 2      |
| Unfair Dismissal and Sex Discrimination                                    | 0                      | 0                     | 2                     | 2            | 2           | 0      | 0      | 0      |
| Unfair Dismissal, Disability Discrimination & Employment Rights Act        | 0                      | 1                     | 0                     | 0            | 0           | 1      | 1      | 1      |
| Unfair Dismissal, Race & Age Discrimination                                | 0                      | 0                     | 1                     | 1            | 0           | 0      | 0      | 0      |
| Unfair Dismissal, Race & Sex Discrimination                                | 1                      | 0                     | 0                     | 0            | 0           | 0      | 1      | 2      |
| Unfair Dismissal, Race & Sex Discrimination and Working Time Regulations   | 0                      | 0                     | 0                     | 0            | 0           | 0      | 1      | 1      |
| Unfair Dismissal, Race Discrimination & Employment Rights Act              | 0                      | 0                     | 0                     | 1            | 1           | 0      | 0      | 0      |
| Unfair Dismissal, Race Discrimination & Religion / Belief Discrimination   | 0                      | 0                     | 1                     | 0            | 0           | 0      | 0      | 0      |
| Unfair Dismissal, Race Discrimination and Other                            | 0                      | 0                     | 0                     | 0            | 0           | 1      | 1      | 1      |
| Unfair Dismissal and Religion / Belief Discrimination                      | 1                      | 0                     | 0                     | 0            | 0           | 0      | 0      | 0      |
| Unfair Dismissal, Religion / Belief & Age Discrimination                   | 0                      | 0                     | 0                     | 0            | 1           | 1      | 1      | 1      |
| Unfair Dismissal, Religion / Belief Discrimination & Employment Rights Act | 0                      | 0                     | 0                     | 0            | 1           | 1      | 0      | 0      |
| Unfair Dismissal, Sex Discrimination and Employment Rights Act             | 0                      | 0                     | 0                     | 0            | 0           | 1      | 1      | 1      |
| Unfair Dismissal and Other                                                 | 0                      | 0                     | 0                     | 0            | 0           | 0      | 0      | 1      |
| Constructive Dismissal                                                     | 0                      | 1                     | 1                     | 0            | 0           | 0      | 0      | 0      |
| Constructive Dismissal and Disability Discrimination                       | 1                      | 2                     | 2                     | 0            | 1           | 1      | 1      | 0      |
| Constructive Dismissal, Disability Discrimination & Other                  | 0                      | 0                     | 0                     | 1            | 1           | 1      | 1      | 1      |
| Constructive Dismissal and Race & Sex Discrimination                       | 1                      | 0                     | 0                     | 0            | 0           | 0      | 0      | 0      |
| Constructive Dismissal and Race Discrimination                             | 0                      | 0                     | 0                     | 0            | 0           | 0      | 0      | 1      |
| Constructive Dismissal and Sex & Disability Discrimination                 | 1                      | 1                     | 1                     | 1            | 1           | 0      | 0      | 0      |
| Constructive Dismissal and Sex Discrimination                              | 1                      | 1                     | 1                     | 1            | 1           | 1      | 1      | 0      |
| Employment Rights Act                                                      | 2                      | 1                     | 1                     | 2            | 1           | 2      | 2      | 1      |
| Employment Rights Act and Working Time Regulations                         | 0                      | 0                     | 0                     | 0            | 0           | 0      | 0      | 1      |
| Flexible Working Regulations                                               | 0                      | 0                     | 0                     | 0            | 0           | 1      | 0      | 1      |
| Part Time Working Regulations                                              | 0                      | 0                     | 0                     | 0            | 0           | 0      | 1      | 0      |
| Public Interest Disclosure Act                                             | 0                      | 1                     | 1                     | 3            | 4           | 2      | 2      | 2      |
| Public Interest Disclosure Act and Religion / Belief Discrimination        | 0                      | 0                     | 0                     | 0            | 0           | 1      | 1      | 1      |
| Other                                                                      | 0                      | 0                     | 1                     | 1            | 0           | 0      | 0      | 0      |
| Total number of claims                                                     | 83                     | 99                    | 108                   | 99           | 104         | 107    | 102    | 101    |