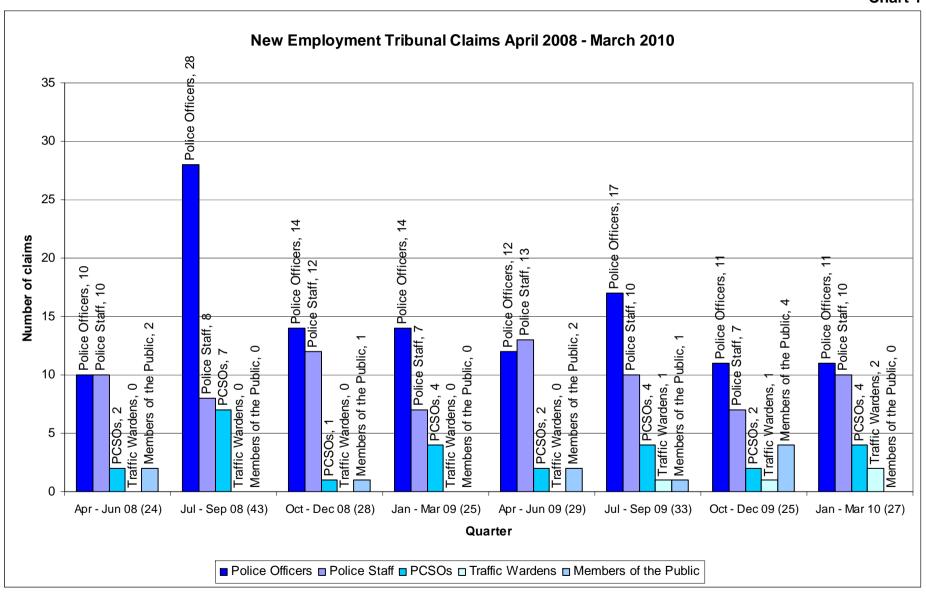

#### Chart 1

#### New Employment Tribunal Claims April 2008 - March 2010 Jurisdictional Trends

This table shows the number of new employment tribunal claims that were lodged under each stated category. For example, a claim alleging both race and sex discrimination is counted in both the 'race discrimination' and 'sex discrimination' categories. As there is an increasing trend for claims to cover more than one jurisdiction, adding the subtotals shown under each financial year will exceed the total number of claims received during that year.