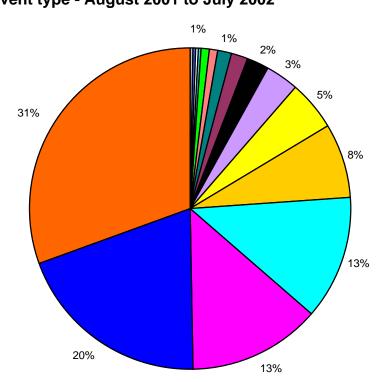

#### PCs by event type - August 2001 to July 2002

■No type code (378) Fireworks Display (399) □House to House (532) Comissioners Football Reserve (696) Borough Initiative (1281) Remebrance Ceremony (1455) Royal visits (2561) Religious (2693) ■Sporting Events (3944) □Social/Community (5487) □POLSA Search (8868) Ceremonial (12940)