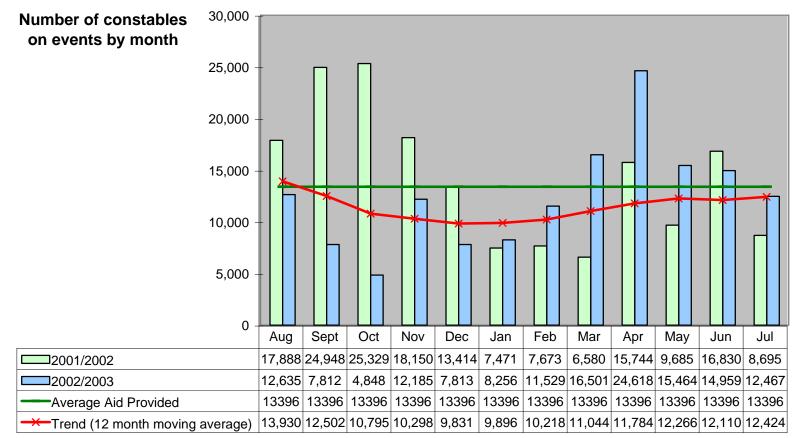

| 3.44% | 3.63% |
| YE       | 3%   | 2%   | 3%   | 4%   | 3%   | 3%   | 2%   | 2%   | 3%   | 2%   | 2%   | 4%   | 2.65% | 2.93% |

# FURTHER DATA TO BE PROVIDED:

- ABSTRACTIONS AS PERCENTAGE OF RAF (by Borough)
- ABSTRACTIONS PER OFFICER (by Borough Rolling 12 month Programme)



#### PCs by event type - August 2001 to July 2002

■No type code (378) Fireworks Display (399) □House to House (532) Comissioners Football Reserve (696) Borough Initiative (1281) Remebrance Ceremony (1455) Royal visits (2561) Religious (2693) ■Sporting Events (3944) □Social/Community (5487) □POLSA Search (8868) Ceremonial (12940)

Draft for consideration **Data is not accurate** 

#### **APPENDIX B Abstraction Data**



PCs by event type - August 2002 to July 2003

Draft for consideration Data is not accurate



Draft for consideration **Data is not accurate**