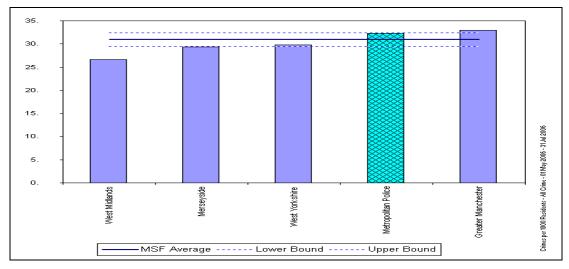

Barchart MSF - crimes per 1,000 residents - All Crime - 01 May 2006 - 31 Jul 2006