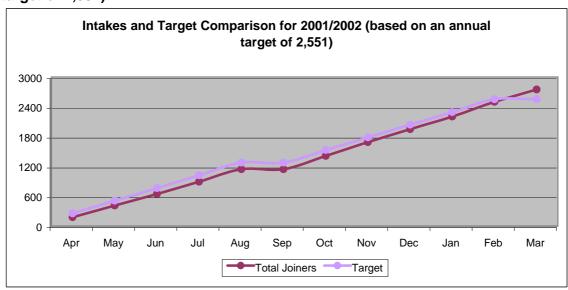

Chart 7 - Intakes and Target Comparison for 2001/2002 (based on an annual target of 2,551)

Chart 8 - Quarterly Comparison of Recruit Joiners between F/Y 2000/2001 and 2001/2002

Chart 9 - Quarterly Comparison VEM Joiners between F/Y 2000/2001 and 2001/2002