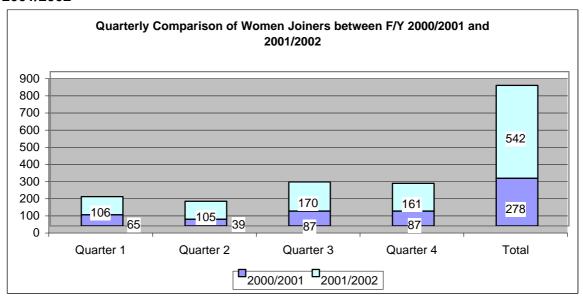

Chart 10 - Quarterly Comparison Women Joiners between F/Y 2000/2001 and 2001/2002