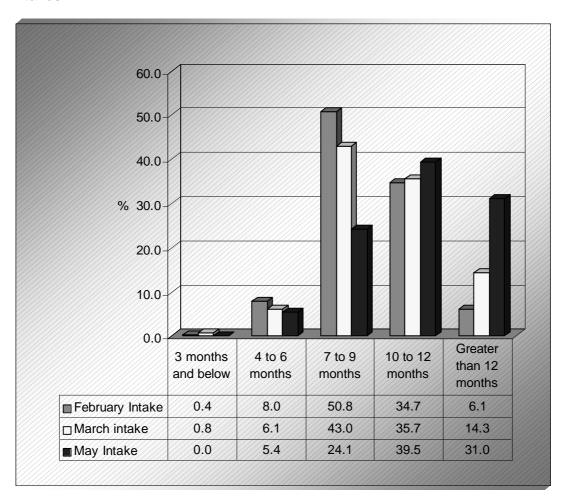

**Chart 1 - Comparison of Application Processing Times for Regular Police Intakes** 

Chart 2 - Quarterly Comparison Application Enquiries between F/Y 2000/2001 and 2001/2002

Chart 3 - Quarterly Comparison Application Enquiries for Financial Year 2001/2002