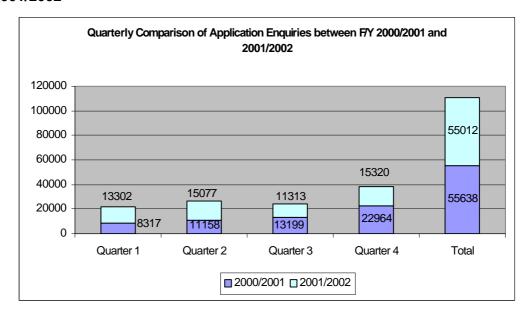

**Chart 1 - Comparison of Application Processing Times for Regular Police Intakes** 

Chart 2 - Quarterly Comparison Application Enquiries between F/Y 2000/2001 and 2001/2002

Chart 3 - Quarterly Comparison Application Enquiries for Financial Year 2001/2002