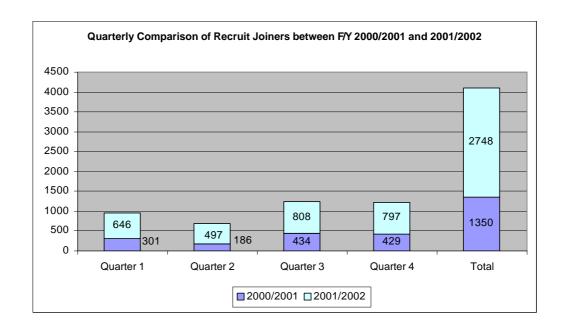

Chart 7 - Intakes and Target Comparison for 2001/2002 (based on an annual target of 2,551)

Chart 8 - Quarterly Comparison of Recruit Joiners between F/Y 2000/2001 and 2001/2002

Chart 9 - Quarterly Comparison VEM Joiners between F/Y 2000/2001 and 2001/2002