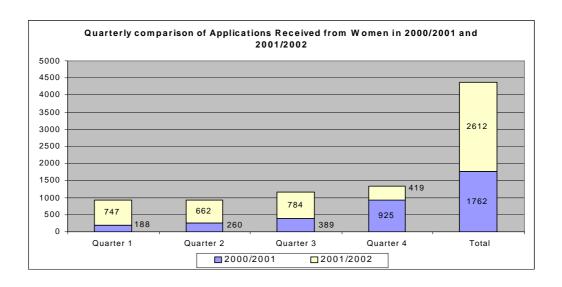

Chart 4 - Quarterly Comparison Application Received in 2000/2001 and 2001/2002

Chart 5 - Quarterly Comparison Application Received from VEM in 2000/2001 and 2001/2002

Chart 6 - Quarterly Comparison Applications Received from women in 2000/2001 and 2001/2002