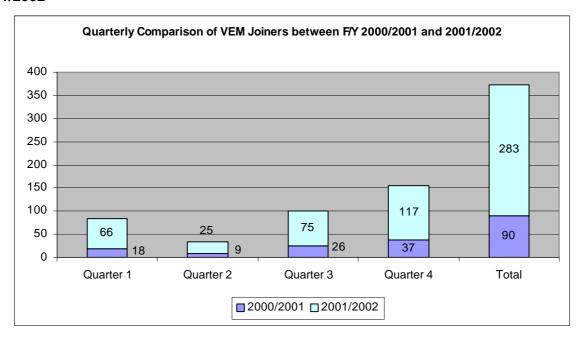

Chart 7 - Intakes and Target Comparison for 2001/2002 (based on an annual target of 2,551)

Chart 8 - Quarterly Comparison of Recruit Joiners between F/Y 2000/2001 and 2001/2002

Chart 9 - Quarterly Comparison VEM Joiners between F/Y 2000/2001 and 2001/2002