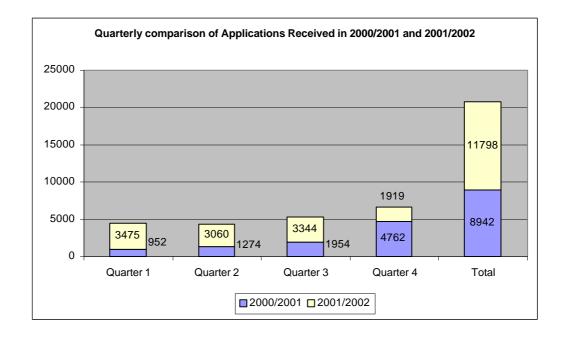

Chart 4 - Quarterly Comparison Application Received in 2000/2001 and 2001/2002

Chart 5 - Quarterly Comparison Application Received from VEM in 2000/2001 and 2001/2002

Chart 6 - Quarterly Comparison Applications Received from women in 2000/2001 and 2001/2002