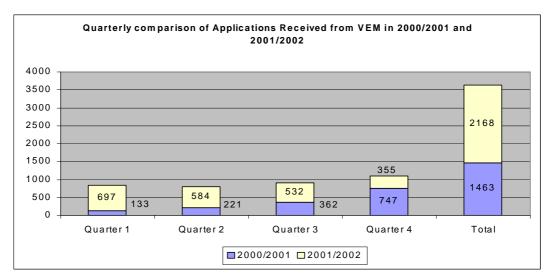

Chart 4 - Quarterly Comparison Application Received in 2000/2001 and 2001/2002

Chart 5 - Quarterly Comparison Application Received from VEM in 2000/2001 and 2001/2002

Chart 6 - Quarterly Comparison Applications Received from women in 2000/2001 and 2001/2002