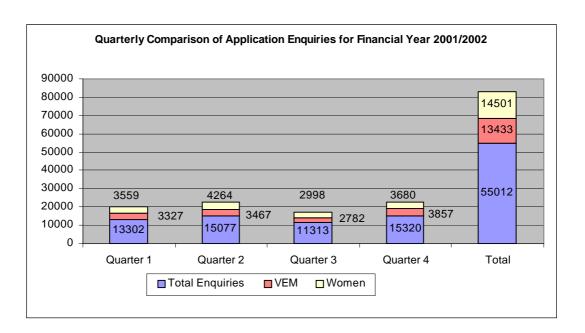

**Chart 1 - Comparison of Application Processing Times for Regular Police Intakes** 

Chart 2 - Quarterly Comparison Application Enquiries between F/Y 2000/2001 and 2001/2002

Chart 3 - Quarterly Comparison Application Enquiries for Financial Year 2001/2002