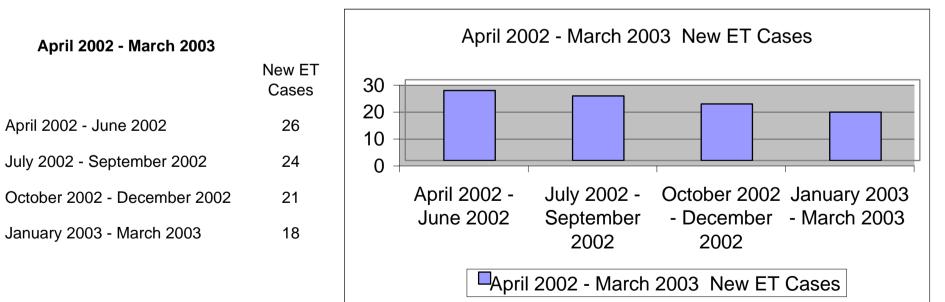

## Appendix 2

| Category                             | Current as at<br>June 2002 | Current as at<br>September 2002 | Current as at<br>December 2002 | Current as at<br>March 2003 | Current as at<br>June 2003 | Current as at<br>September 2003 |
|--------------------------------------|----------------------------|---------------------------------|--------------------------------|-----------------------------|----------------------------|---------------------------------|
| Sex<br>Discrimination                | 57                         | 65                              | 65                             | 61                          | 54                         | 50                              |
| Race<br>Discrimination               | 48                         | 55                              | 59                             | 51                          | 53                         | 50                              |
| Sex & Race<br>Discrimination         | 16                         | 16                              | 19                             | 18                          | 21                         | 17                              |
| Unfair<br>/Constructive<br>Dismissal | 13                         | 16                              | 10                             | 13                          | 9                          | 5                               |
| Disability<br>Discrimination         | 5                          | 4                               | 2                              | 3                           | 3                          | 1                               |
| Other                                | 6                          | 6                               | 7                              | 5                           | 5                          | 7                               |
| Total                                | 145                        | 162                             | 162                            | 151                         | 145                        | 130                             |