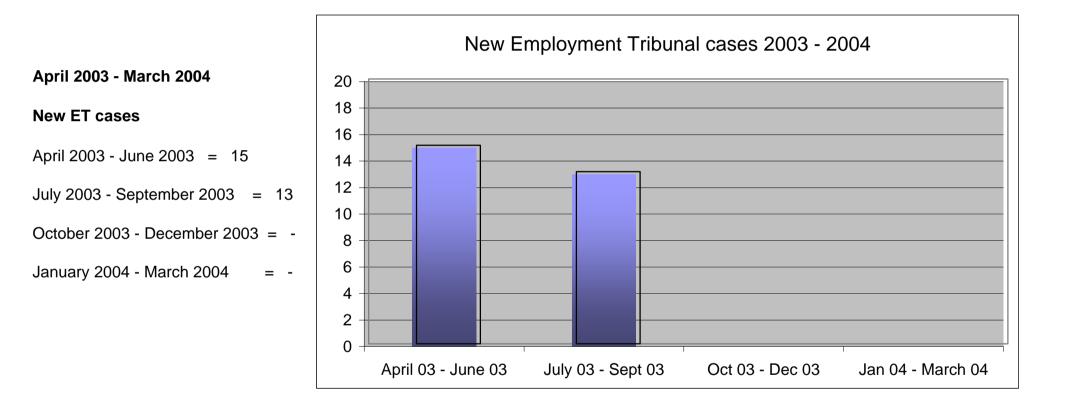

## Appendix 2

| Category                             | Current as at<br>June 2002 | Current as at<br>September 2002 | Current as at<br>December 2002 | Current as at<br>March 2003 | Current as at<br>June 2003 | Current as at<br>September 2003 |
|--------------------------------------|----------------------------|---------------------------------|--------------------------------|-----------------------------|----------------------------|---------------------------------|
| Sex<br>Discrimination                | 57                         | 65                              | 65                             | 61                          | 54                         | 50                              |
| Race<br>Discrimination               | 48                         | 55                              | 59                             | 51                          | 53                         | 50                              |
| Sex & Race<br>Discrimination         | 16                         | 16                              | 19                             | 18                          | 21                         | 17                              |
| Unfair<br>/Constructive<br>Dismissal | 13                         | 16                              | 10                             | 13                          | 9                          | 5                               |
| Disability<br>Discrimination         | 5                          | 4                               | 2                              | 3                           | 3                          | 1                               |
| Other                                | 6                          | 6                               | 7                              | 5                           | 5                          | 7                               |
| Total                                | 145                        | 162                             | 162                            | 151                         | 145                        | 130                             |