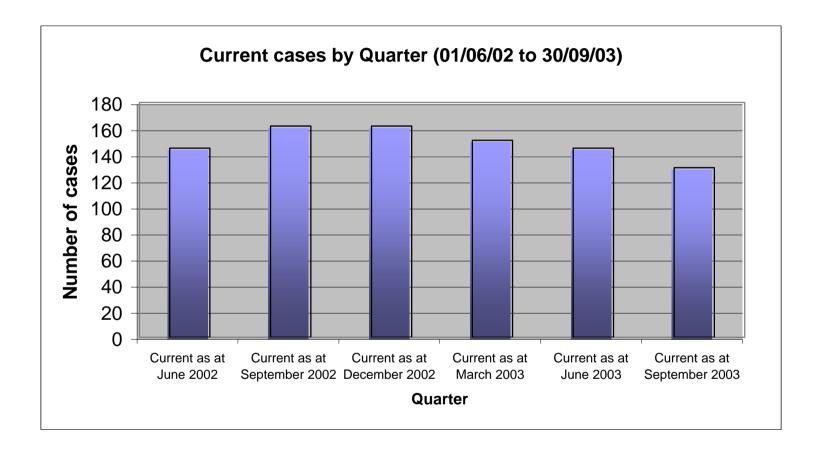

## Appendix 2

| Category                             | Current as at<br>June 2002 | Current as at<br>September 2002 | Current as at<br>December 2002 | Current as at<br>March 2003 | Current as at<br>June 2003 | Current as at<br>September 2003 |
|--------------------------------------|----------------------------|---------------------------------|--------------------------------|-----------------------------|----------------------------|---------------------------------|
| Sex<br>Discrimination                | 57                         | 65                              | 65                             | 61                          | 54                         | 50                              |
| Race<br>Discrimination               | 48                         | 55                              | 59                             | 51                          | 53                         | 50                              |
| Sex & Race<br>Discrimination         | 16                         | 16                              | 19                             | 18                          | 21                         | 17                              |
| Unfair<br>/Constructive<br>Dismissal | 13                         | 16                              | 10                             | 13                          | 9                          | 5                               |
| Disability<br>Discrimination         | 5                          | 4                               | 2                              | 3                           | 3                          | 1                               |
| Other                                | 6                          | 6                               | 7                              | 5                           | 5                          | 7                               |
| Total                                | 145                        | 162                             | 162                            | 151                         | 145                        | 130                             |