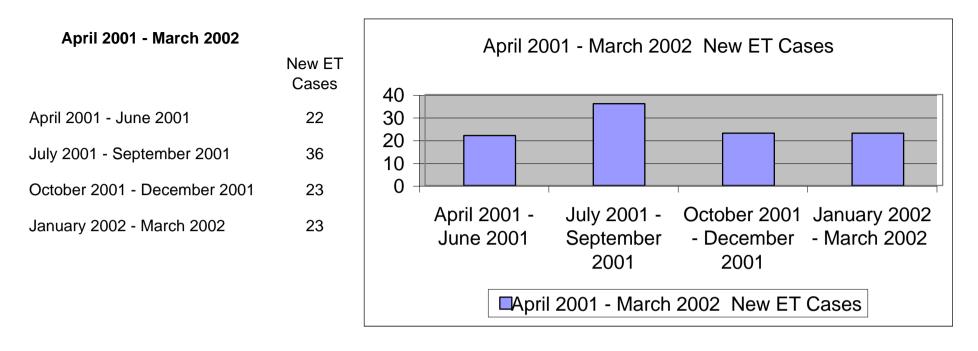

## Appendix 2

| Category                             | Current as at<br>June 2002 | Current as at<br>September 2002 | Current as at<br>December 2002 | Current as at<br>March 2003 | Current as at<br>June 2003 | Current as at<br>September 2003 |
|--------------------------------------|----------------------------|---------------------------------|--------------------------------|-----------------------------|----------------------------|---------------------------------|
| Sex<br>Discrimination                | 57                         | 65                              | 65                             | 61                          | 54                         | 50                              |
| Race<br>Discrimination               | 48                         | 55                              | 59                             | 51                          | 53                         | 50                              |
| Sex & Race<br>Discrimination         | 16                         | 16                              | 19                             | 18                          | 21                         | 17                              |
| Unfair<br>/Constructive<br>Dismissal | 13                         | 16                              | 10                             | 13                          | 9                          | 5                               |
| Disability<br>Discrimination         | 5                          | 4                               | 2                              | 3                           | 3                          | 1                               |
| Other                                | 6                          | 6                               | 7                              | 5                           | 5                          | 7                               |
| Total                                | 145                        | 162                             | 162                            | 151                         | 145                        | 130                             |