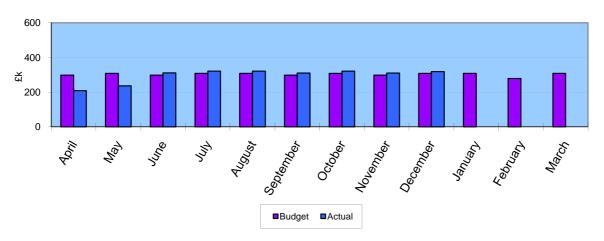

## **Budget Estimate against Debt Expenditure April 2009 to March 2010**

| <u>Debt Expenditure - Summary</u>                        | £`000            |
|----------------------------------------------------------|------------------|
| Expenditure Budget 2009/2010: Expenditure - Year to Date | £3,631<br>£2,656 |
| Estimated Final Outturn                                  | £3,631           |

## **Expenditure Against Budget**