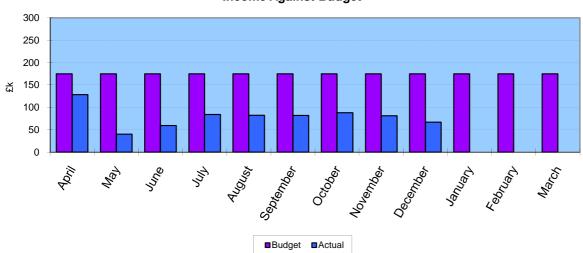

## **Budget Estimate against Income April 2009 to March 2010**

| Investment Income - Summary                                                                           | £`000                     |
|-------------------------------------------------------------------------------------------------------|---------------------------|
| Investment Income Budget 2009/2010:<br>Adjustment to Final Outturn<br>Revised Estimated Final outturn | £2,100<br>-£1,300<br>£800 |
| Income Year to Date                                                                                   | £657                      |
| Reported Outturn                                                                                      | £800                      |

## **Income Against Budget**