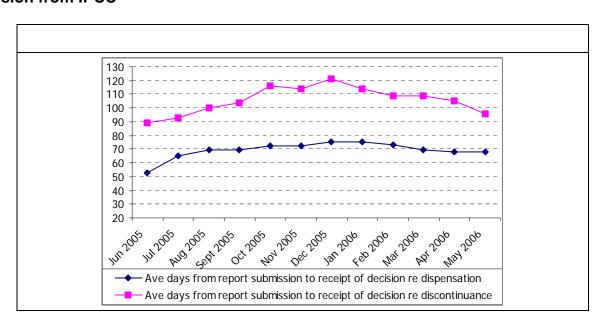

Table 7: Average number of days from report submission to receipt of decision from IPCC

Table 8: Public Complaints Finalised allegation by result