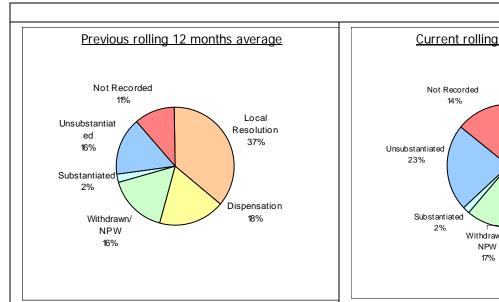

Table 7: Average number of days from report submission to receipt of decision from IPCC

Table 8: Public Complaints Finalised allegation by result