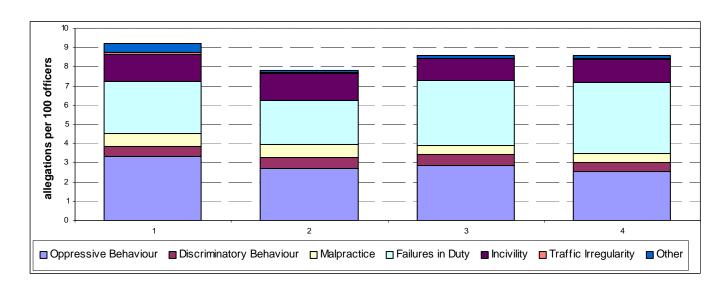

## **Tables**

Table 1: Allegations Recorded - Public Complaints and Conduct Matters – Monthly Average

Table 2: The number of public complaints recorded over the period June 2005 to May 2006.

Table 3: Average days taken to complete full investigation & all other results