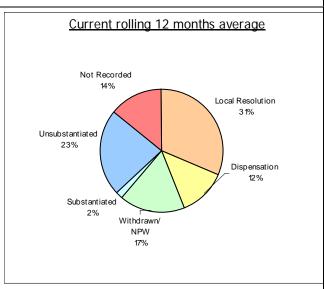

Table 7: Average number of days from report submission to receipt of decision from IPCC

Table 8: Public Complaints Finalised allegation by result