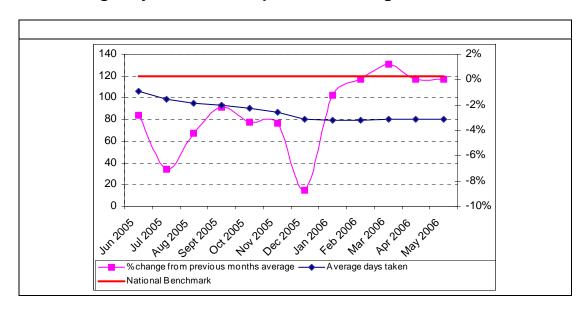

Table 4: Percentage of cases over 120 days old – Public Complaints/Conduct Matters

Table 5: Misconduct - Average number of days from decision to hearing or final disposal

Table 6: Average number of days from report to receipt of decision from CPS