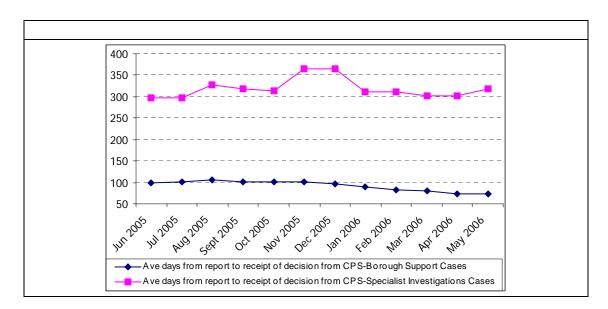

Table 4: Percentage of cases over 120 days old – Public Complaints/Conduct Matters

Table 5: Misconduct - Average number of days from decision to hearing or final disposal

Table 6: Average number of days from report to receipt of decision from CPS