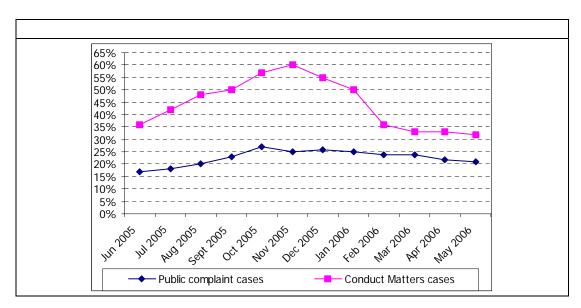

Table 4: Percentage of cases over 120 days old – Public Complaints/Conduct Matters

Table 5: Misconduct - Average number of days from decision to hearing or final disposal

Table 6: Average number of days from report to receipt of decision from CPS