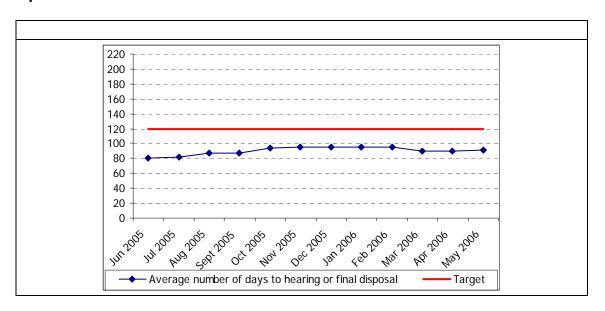

Table 4: Percentage of cases over 120 days old – Public Complaints/Conduct Matters

Table 5: Misconduct - Average number of days from decision to hearing or final disposal

Table 6: Average number of days from report to receipt of decision from CPS