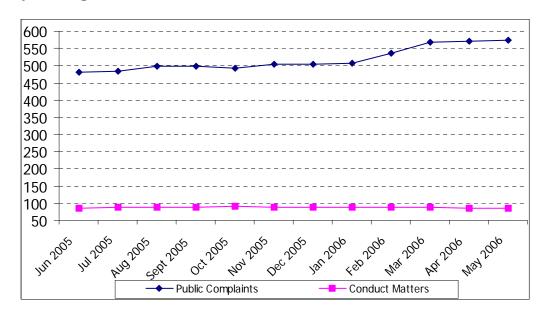

## **Tables**

Table 1: Allegations Recorded - Public Complaints and Conduct Matters – Monthly Average

Table 2: The number of public complaints recorded over the period June 2005 to May 2006.

Table 3: Average days taken to complete full investigation & all other results