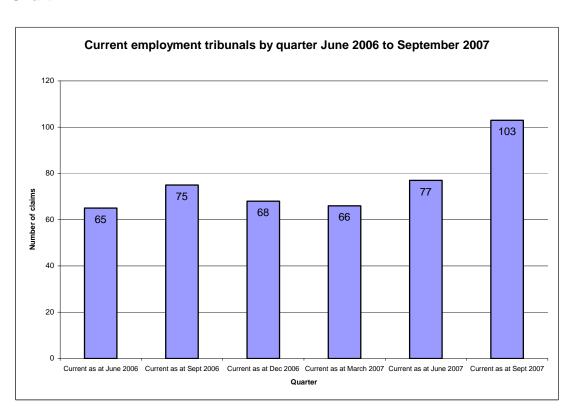

### Chart 2

Table 1

New Employment Tribunals by Rank/Band April 2006 to March 2007

| Rank/Band              | Number of Employment Tribunal claims |        |       |  |  |
|------------------------|--------------------------------------|--------|-------|--|--|
|                        | Male                                 | Female | Total |  |  |
| Police Constable       | 18                                   | 6      | 24    |  |  |
| Ex Police Constable    | 4                                    | 1      | 5     |  |  |
| Detective Constable    | 2                                    | 3      | 5     |  |  |
| Ex-Detective Constable | 1                                    |        | 1     |  |  |
| Police Sergeant        |                                      | 1      | 1     |  |  |
| Inspector              | 4                                    |        | 4     |  |  |
| Detective Inspector    | 1                                    | 2      | 3     |  |  |
| Ex-Detective Inspector | 1                                    |        | 1     |  |  |
| Chief Inspector        | 2                                    |        | 2     |  |  |
| Police Officer Total   | 33                                   | 13     | 46    |  |  |
| Band C                 | 2                                    | 1      | 3     |  |  |
| Band D                 | 2                                    | 1      | 3     |  |  |
| Band E                 | 5                                    | 6      | 11    |  |  |
| Band F                 | 1                                    |        | 1     |  |  |
| Ex-Band F              | 2                                    | 2      | 4     |  |  |
| Band T                 | 1                                    |        | 1     |  |  |
| PCSO                   |                                      | 1      | 1     |  |  |
| Ex-PCSO                | 6                                    | 1      | 7     |  |  |
| Catering Assistant     |                                      | 1      | 1     |  |  |
| Police Staff Total     | 19                                   | 13     | 32    |  |  |
| Member of the Public   | 3                                    | 4      | 7     |  |  |
| Grand Total            | 55                                   | 30     | 85    |  |  |

## Chart 6

Table 4

Number of current Employment Tribunal claims by quarter for the period April 2006 to September 2007

| Category  Age Discrimination                              | End of<br>June<br>2006<br>0 | End of<br>Sep<br>2006<br>0 |    | End of<br>March<br>2007<br>0 |    | End of<br>Sep<br>2007<br>14 |
|-----------------------------------------------------------|-----------------------------|----------------------------|----|------------------------------|----|-----------------------------|
| Disability Discrimination                                 | 6                           | 9                          | 12 | 8                            | 12 | 15                          |
| Disability Discrimination & Unfair Dismissal              | 0                           | 0                          | 0  | 2                            | 1  | 1                           |
| Race & Age Discrimination                                 | 0                           | 0                          | 0  | 0                            | 2  | 2                           |
| Race & Disability Discrimination                          | 0                           | 0                          | 0  | 3                            | 3  | 6                           |
| Race & Sex Discrimination & Constructive Dismissal        | 0                           | 0                          | 0  | 0                            | 1  | 0                           |
| Race Discrimination                                       | 15                          | 15                         | 11 | 7                            | 10 | 17                          |
| Race Discrimination & Religious Belief Regs               | 5                           | 6                          | 8  | 6                            | 6  | 7                           |
| Sex & Disability Discrimination                           | 0                           | 0                          | 0  | 0                            | 1  | 2                           |
| Sex & Race & Disability Discrimination                    | 2                           | 2                          | 2  | 2                            | 1  | 1                           |
| Sex & Race Discrimination                                 | 8                           | 9                          | 6  | 4                            | 3  | 2                           |
| Sex & Race Discrimination & Religious Belief Regs         | 0                           | 0                          | 0  | 2                            | 1  | 1                           |
| Sex & Race Discrimination & Sexual Orientation Regs       | 3                           | 4                          | 4  | 2                            | 2  | 0                           |
| Sex & Race Discrimination and Age Regs                    | 0                           | 0                          | 0  | 2                            | 2  | 2                           |
| Sex Discrimination                                        | 17                          | 21                         | 16 | 14                           | 12 | 14                          |
| Sex Discrimination & Other                                | 0                           | 0                          | 0  | 0                            | 1  | 1                           |
| Sex Discrimination & Sexual Harassment                    | 0                           | 0                          | 0  | 0                            | 1  | 0                           |
| Sex Discrimination & Sexual Orientation Regs              | 0                           | 0                          | 0  | 0                            | 1  | 0                           |
| Sex Discrimination & Unfair Dismissal                     | 0                           | 0                          | 0  | 0                            | 1  | 2                           |
| Sexual Orientation Regulations                            | 0                           | 0                          | 0  | 1                            | 2  | 1                           |
| Sexual Orientation Regulations & Constructive Dismissal   | 0                           | 0                          | 0  | 0                            | 1  | 1                           |
| Unfair / Constructive Dismissal<br>Unfair Dismissal, Race | 6                           | 6                          | 3  | 3                            | 5  | 7                           |
| Discrimination & Religious Belief Regs                    | 0                           | 0                          | 0  | 0                            | 0  | 1                           |
| Other                                                     | 3                           | 3                          | 6  | 10                           | 8  | 6                           |
| Total number of claims                                    | 65                          | 75                         | 68 | 66                           | 77 | 103                         |