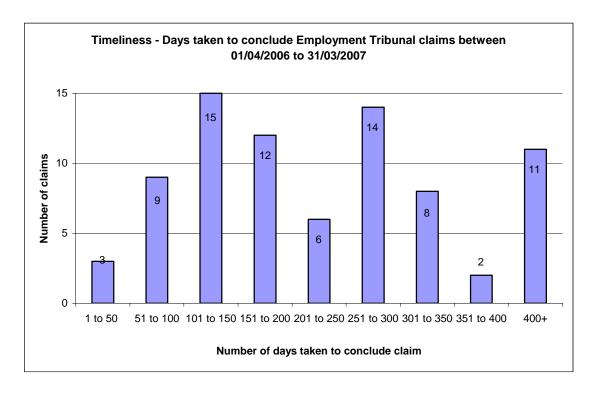

| 19              | 3                 | 55<br>(64.71%)                        | 21                 | 26              | 1                 | 48<br>(66.67%) |
| Female                                        | 13                                | 13              | 4                 | 30<br>(35.29%)                        | 9                  | 12              | 3                 | 24<br>(33.33%) |
| Total                                         | 46                                | 32              | 7                 | 85                                    | 30                 | 38              | 4                 | 72             |

Key: -

# **MPS Categories**

White =  $H \tilde{S} T$ 

Black = I J K U E V W

Asian = L M N P X

Other Groups = Y O Q Z 3

## Chart 3



### Chart 4



# Chart 5



## Chart 6



Table 4

Number of current Employment Tribunal claims by quarter for the period April 2006 to September 2007

| Category  Age Discrimination                              | End of<br>June<br>2006<br>0 | End of<br>Sep<br>2006<br>0 |    | End of<br>March<br>2007<br>0 |    | End of<br>Sep<br>2007<br>14 |
|-----------------------------------------------------------|-----------------------------|----------------------------|----|------------------------------|----|-----------------------------|
| Disability Discrimination                                 | 6                           | 9                          | 12 | 8                            | 12 | 15                          |
| Disability Discrimination & Unfair Dismissal              | 0