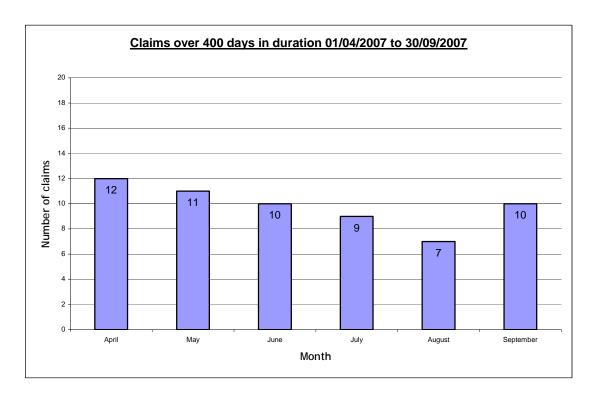

### Chart 2

Table 1

New Employment Tribunals by Rank/Band April 2006 to March 2007

| Rank/Band              | Number of Employment Tribunal claims |        |       |  |  |
|------------------------|--------------------------------------|--------|-------|--|--|
|                        | Male                                 | Female | Total |  |  |
| Police Constable       | 18                                   | 6      | 24    |  |  |
| Ex Police Constable    | 4                                    | 1      | 5     |  |  |
| Detective Constable    | 2                                    | 3      | 5     |  |  |
| Ex-Detective Constable | 1                                    |        | 1     |  |  |
| Police Sergeant        |                                      | 1      | 1     |  |  |
| Inspector              | 4                                    |        | 4     |  |  |
| Detective Inspector    | 1                                    | 2      | 3     |  |  |
| Ex-Detective Inspector | 1                                    |        | 1     |  |  |
| Chief Inspector        | 2                                    |        | 2     |  |  |
| Police Officer Total   | 33                                   | 13     | 46    |  |  |
| Band C                 | 2                                    | 1      | 3     |  |  |
| Band D                 | 2                                    | 1      | 3     |  |  |
| Band E                 | 5                                    | 6      | 11    |  |  |
| Band F                 | 1                                    |        | 1     |  |  |
| Ex-Band F              | 2                                    | 2      | 4     |  |  |
| Band T                 | 1                                    |        | 1     |  |  |
| PCSO                   |                                      | 1      | 1     |  |  |
| Ex-PCSO                | 6                                    | 1      | 7     |  |  |
| Catering Assistant     |                                      | 1      | 1     |  |  |
| Police Staff Total     | 19                                   | 13     | 32    |  |  |
| Member of the Public   | 3                                    | 4      | 7     |  |  |
| Grand Total            | 55                                   | 30     | 85    |  |  |