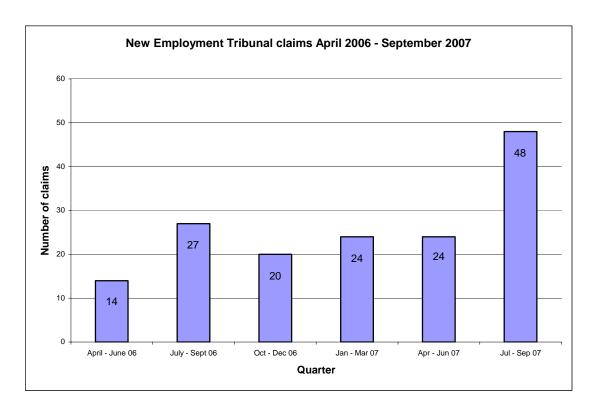

# **Employment Tribunal Data – Supporting Charts and Tables**

### Chart 1



### Chart 2



Table 1

New Employment Tribunals by Rank/Band April 2006 to March 2007

| Rank/Band              | Number of Employment Tribunal claims |        |       |  |  |
|------------------------|--------------------------------------|--------|-------|--|--|
|                        | Male                                 | Female | Total |  |  |
| Police Constable       | 18                                   | 6      | 24    |  |  |
| Ex Police Constable    | 4                                    | 1      | 5     |  |  |
| Detective Constable    | 2                                    | 3      | 5     |  |  |
| Ex-Detective Constable | 1                                    |        | 1     |  |  |
| Police Sergeant        |                                      | 1      | 1     |  |