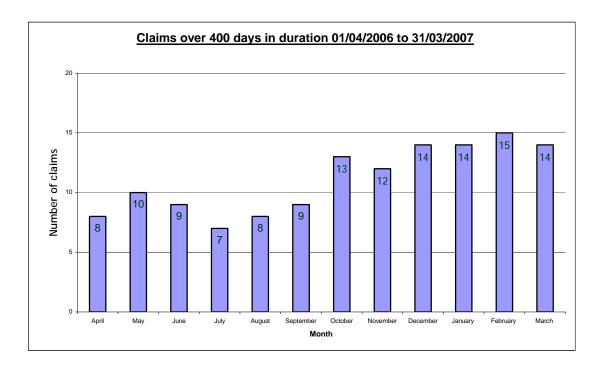

19              | 3                 | 55<br>(64.71%)                        | 21                 | 26              | 1                 | 48<br>(66.67%) |
| Female                                        | 13                                | 13              | 4                 | 30<br>(35.29%)                        | 9                  | 12              | 3                 | 24<br>(33.33%) |
| Total                                         | 46                                | 32              | 7                 | 85                                    | 30                 | 38              | 4                 | 72             |

Key: -

# **MPS Categories**

White =  $H \tilde{S} T$ 

Black = I J K U E V W

Asian = L M N P X

Other Groups = Y O Q Z 3

## Chart 3



### Chart 4



# Chart 5



## Chart 6



Table 4

Number of current Employment Tribunal claims by quarter for the period April 2006 to September 2007

| Category  Age Discrimination                              | End of<br>June<br>2006<br>0 | End of<br>Sep<br>2006<br>0 |    | End of<br>March<br>2007<br>0 |    | End of<br>Sep<br>2007<br>14 |
|-----------------------------------------------------------|-----------------------------|----------------------------|----|------------------------------|----|-----------------------------|
| Disability Discrimination                                 | 6                           | 9                          | 12 | 8                            | 12 | 15                          |
| Disability Discrimination & Unfair Dismissal              | 0                           | 0