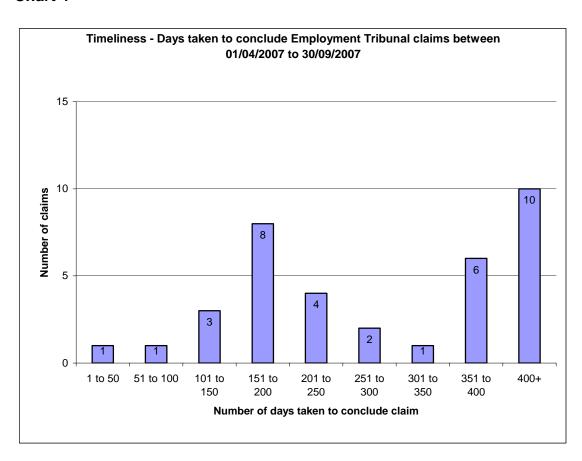

| 19              | 3                 | 55<br>(64.71%)                        | 21                 | 26              | 1                 | 48<br>(66.67%) |
| Female                                        | 13                                | 13              | 4                 | 30<br>(35.29%)                        | 9                  | 12              | 3                 | 24<br>(33.33%) |
| Total                                         | 46                                | 32              | 7                 | 85                                    | 30                 | 38              | 4                 | 72             |

Key: -

# **MPS Categories**

White =  $H \tilde{S} T$ 

Black = I J K U E V W

Asian = L M N P X

Other Groups = Y O Q Z 3

## Chart 3



### Chart 4



# Chart 5



## Chart 6



Table 4

Number of current Employment Tribunal claims by quarter for the period April 2006 to September 2007

| Category  Age Discrimination                              | End of<br>June<br>2006<br>0 | End of<br>Sep<br>2006<br>0 |    | End of<br>March<br>2007<br>0 |    | End of<br>Sep<br>2007<br>14 |
|-----------------------------------------------------------|-----------------------------|----------------------------|----|------------------------------|----|-----------------------------|
| Disability Discrimination                                 | 6                           | 9                          | 12 | 8                            | 12 | 15                          |
| Disability Discrimination & Unfair Dismissal              | 0