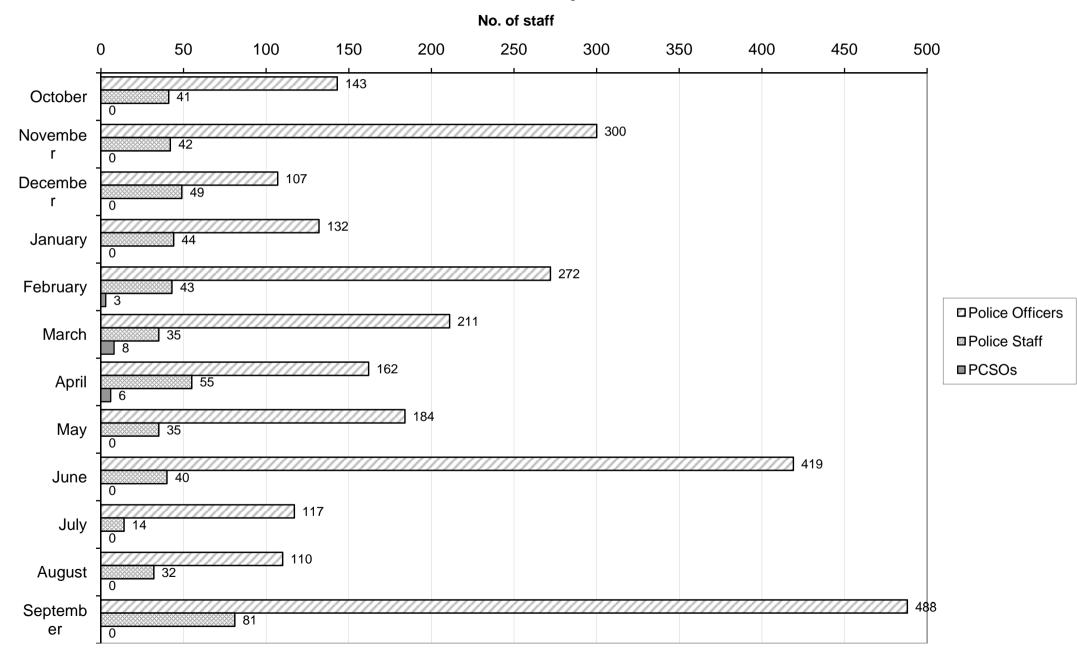

## Number of officers and staff working more than 100 hours overtime per month October 2011 to September 2012

| Chart Data      |         |            |          |         |          |       |       |     |      |      |     |        |           |
|-----------------|---------|------------|----------|---------|----------|-------|-------|-----|------|------|-----|--------|-----------|
|                 | October | November I | December | January | February | March | April | May | June | July |     | August | September |
| Police Officers | 143     | 300        | 107      | 132     | 272      | 211   |       | 162 | 184  | 419  | 117 | 110    | 488       |
| Police Staff    | 41      | 42         | 49       | 44      | 43       | 35    |       | 55  | 35   | 40   | 14  | 32     | 81        |
| PCSOs           | 0       | 0          | 0        | 0       | 3        | 8     |       | 6   | 0    | 0    | 0   | 0      | 0         |