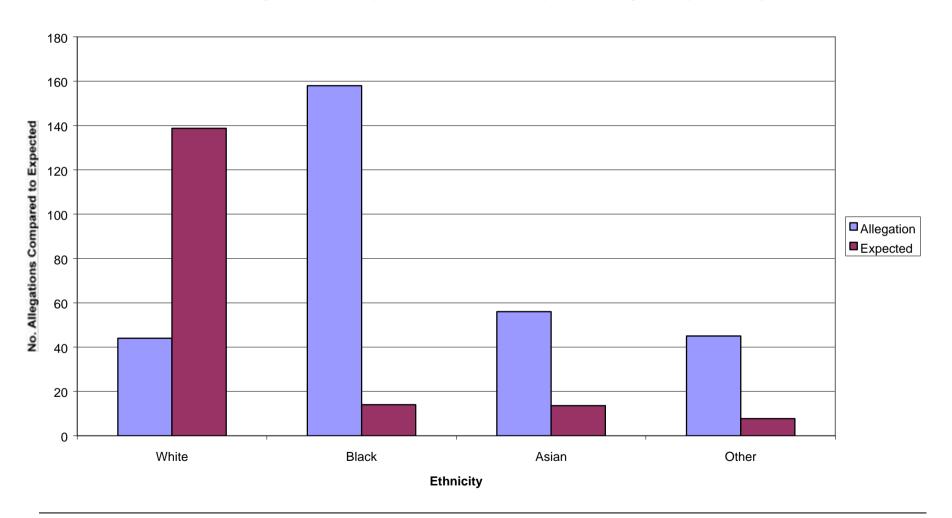

14 May 2002

Appendix A2. The Actual Number of Recorded Public Complaints Arising from Stop & Searches, Compared to the Number Expected Using Chi-Square Analysis

Appendix A3. The Actual Number of Recorded Racial Discriminatory Behaviour Allegations Made by the Public during 2000/01, Compared to the Number Expected Using Chi-Square Analysis