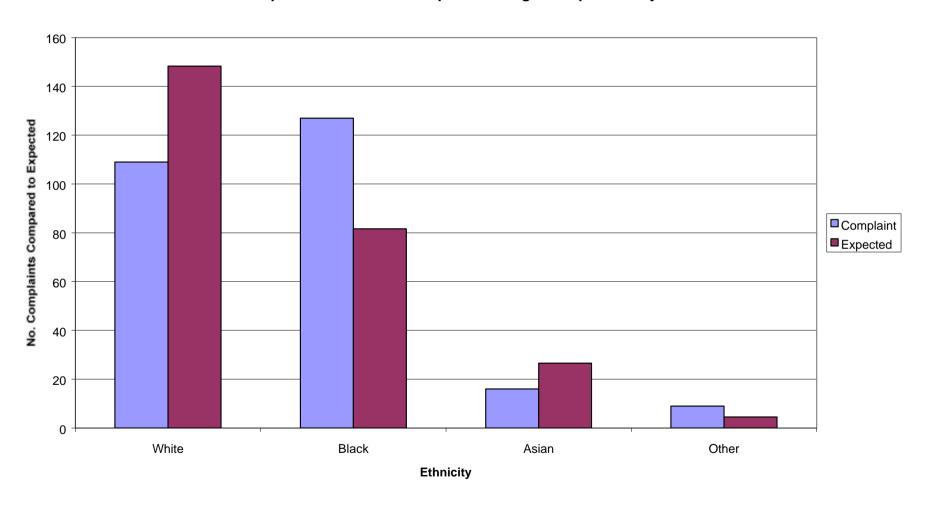

14 May 2002

Appendix A2. The Actual Number of Recorded Public Complaints Arising from Stop & Searches, Compared to the Number Expected Using Chi-Square Analysis

Appendix A3. The Actual Number of Recorded Racial Discriminatory Behaviour Allegations Made by the Public during 2000/01, Compared to the Number Expected Using Chi-Square Analysis