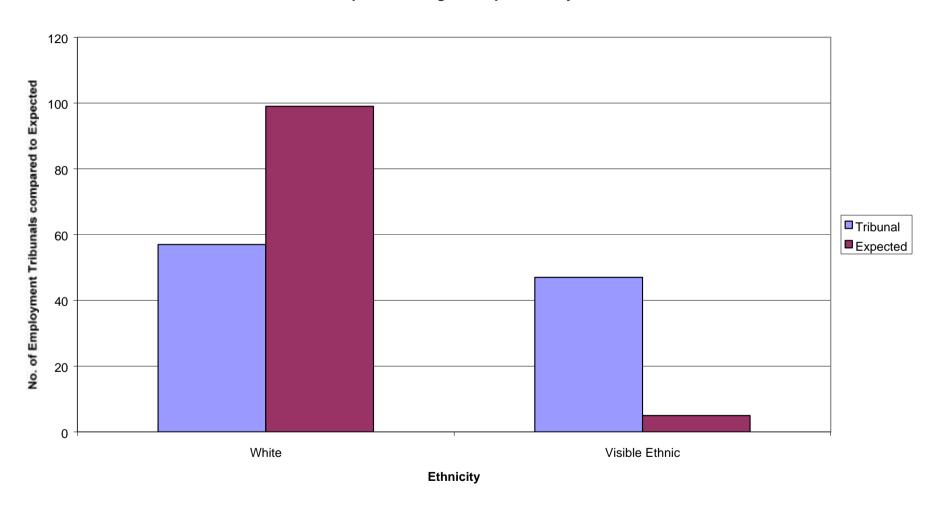

Appendix A4. The Actual Number of Employment Tribunals during 2001/02, Cmpared to the Number Expected Using Chi-Square Analysis