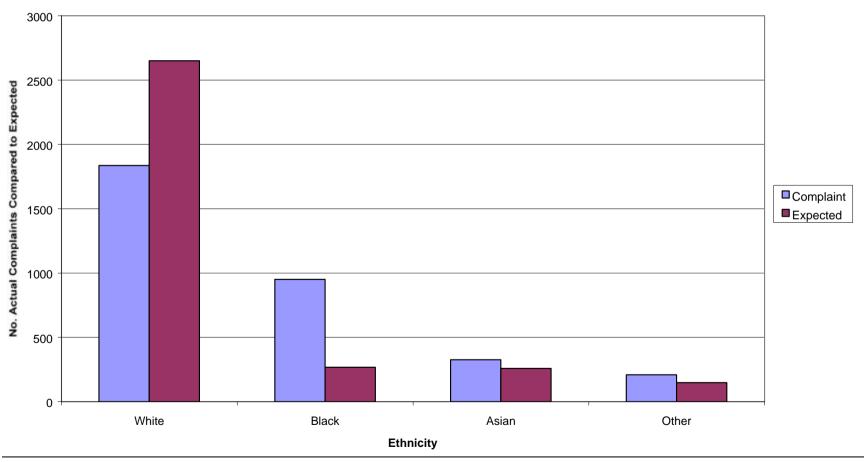

Appendix A1. The Actual Number of Recorded Public Complaints Made by Complainants during 2000/01, Compared to the Number Expected Using Chi-Square Analysis

Appendix A: The Actual Number of Recorded Public Complaints Made by Complainants during 2000/01, Compared to the Number Expected Using Chi-Square
Analysis – P02/007/1 (Ver. 0.1 - DRAFT)
Page A1
Prepared by Angela Emery, Consultancy Group