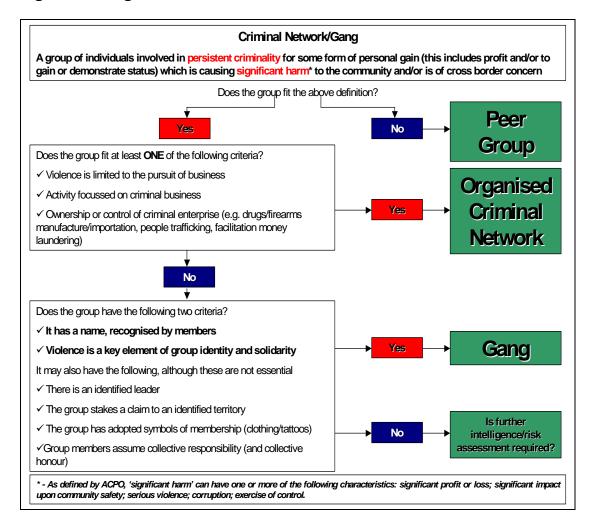

Figure 1: Gang and Criminal Network definition flow chart

Gang member / gang associate Gang Is this Member assertion Yes corroborated by reliable Does the group fit the Yes definition of a intelligence 'gang'? from more No than one Not a gang member source? No Is more intelligence/ risk Identified as Offender **'gang** assessment / nominal member'? Not a gang Associate Do/are they: -Offend with confirmed gang members No -Associated with gang members by police, partner agencies, intelligence No -Display through conduct/behaviour a specific desire or intent to become a member of a gang Gang Associate